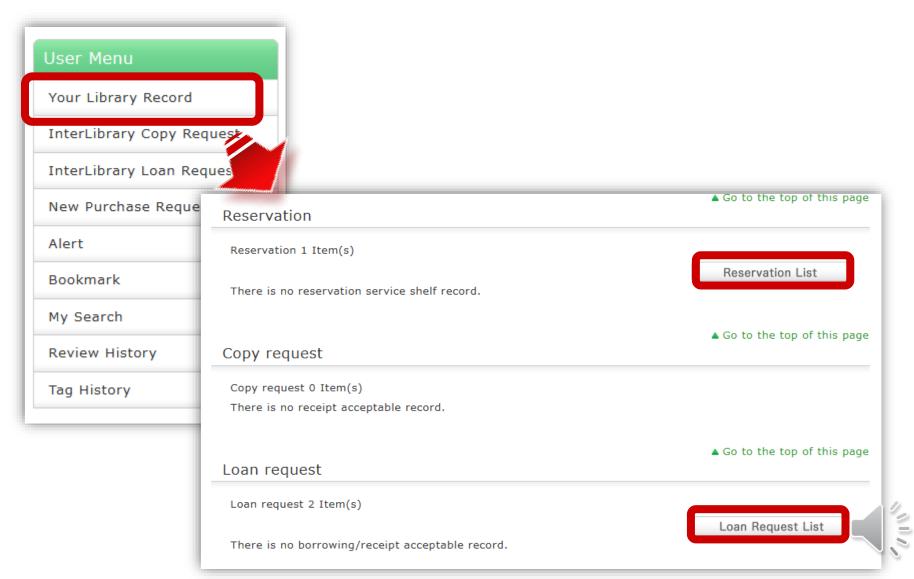

# Check the application status from Your Library Record

# How to cancel immediately after application.