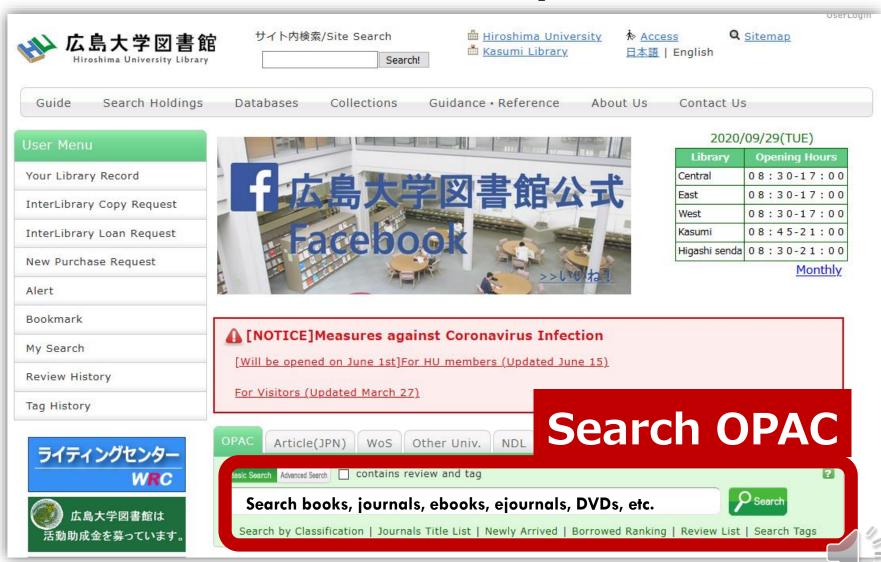

# Confirmation of library holdings before application

#### **HU library OPAC - Search Catalogue**

E-Journals & E-Books Title list