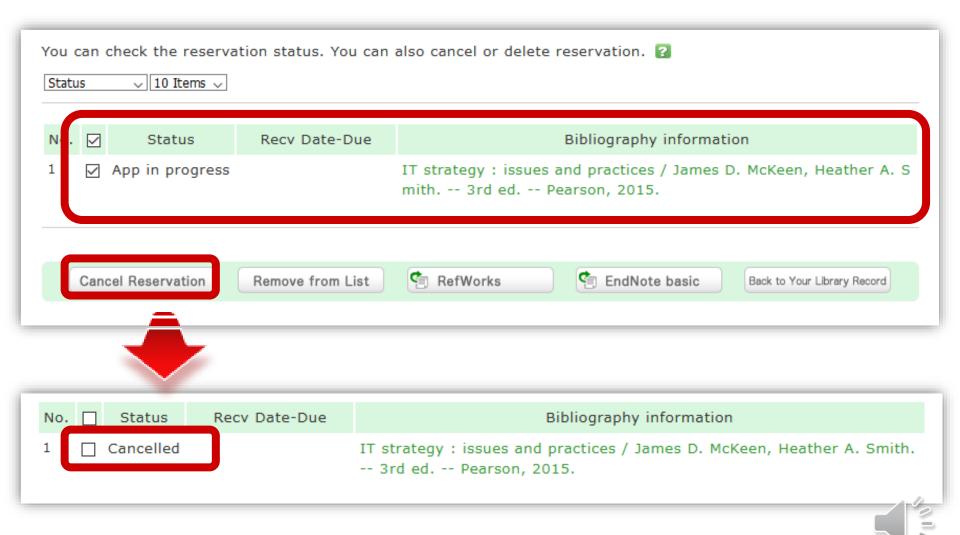

tion procedure.





The book information sent from the referrer is as shown below.

#### Search Result: 0

#### Data

Information source: CiNii(BA79949788)

Author: Rowen Henry

Title: Making IT: the rise of Asia in high tech

ISBN: 0804753857

Publication year: 2007

▲ Go to the top of this page

#### Related Information

Other Universities (NII)

same conditions same bibliography

Get it from another organization

ILL Copy Request(get a cop v from another library)

ILL Borrowing Request(borr ow the actual book)

ecause the window doesn't open.

\* Bibliographic information such as titles are automatically entered.



# Apply by entering directly from InterLibrary Loan Request





# Check the application status from Your Library Record



# How to cancel immediately after application.



# Contact after application

 We will contact you using the designated contact method as soon as the materials arrive at the library.

 If there is no library that holds books that can be borrowed, we will also contact you.



## Payment and return of materials

- Pay when you receive the materials.
   Payment method for private expense:
  - Cash or
  - Co-op electronic money "MyPle"
     (Central and Kasumi Lib Only)
  - \*No payment is required for public expense.

 Put the materials in a bag and return them to the circulation desk in the library where you received the materials by the return deadline.

## Other services

 Free book delivery service of nearby public libraries: Hiroshima Prefectural Library, Hiroshima City Library, Higashi Hiroshima City Library

New Purchase Request

>