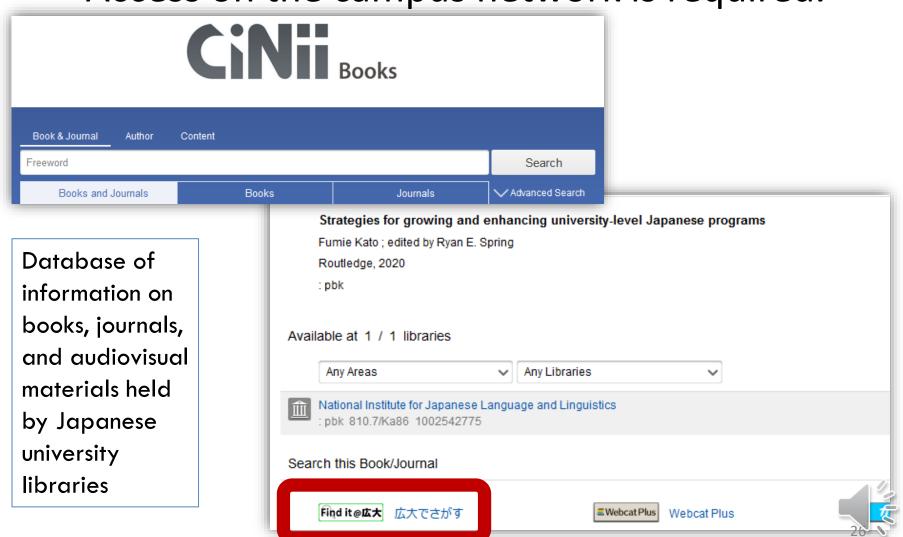

## Application from CiNii Books

https://ci.nii.ac.jp/books/?l=en

\*Access on the campus network is required.

You can request the book from libraries of other universities.

Click the "GO" button to start the application procedure.