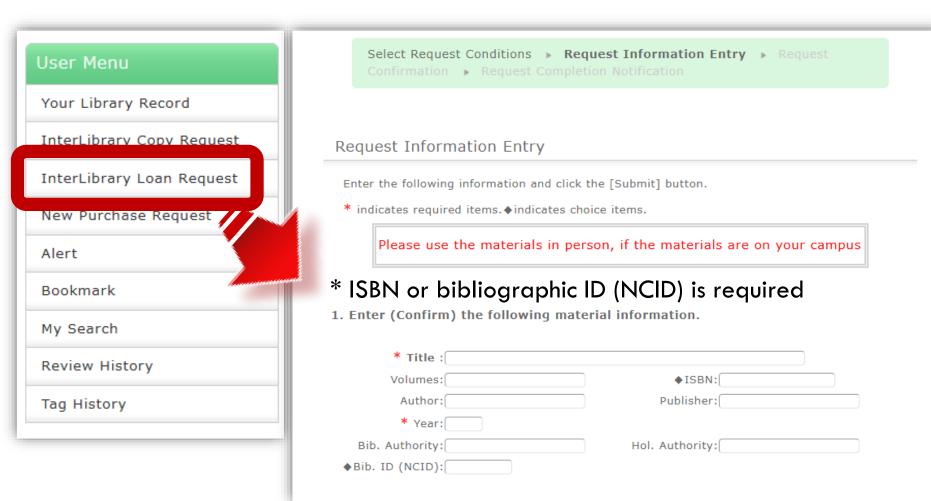

# Request Information Entry Enter the following information and click the [Submit] button. \* indicates required items indicates choice items. Please use the materials in person, if the materials are on your campus

# Apply by entering directly from InterLibrary Loan Request