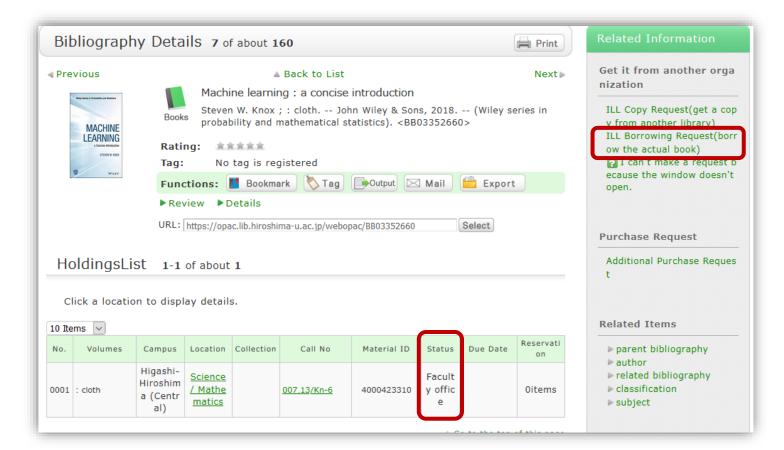

# 2.2 Borrowing books from laboratories on other campuses

Click the "ILL Borrowing Request(borrow the actual book) " on the OPAC \*Free shipping, 1 to 2 weeks to arrive.

\*These books may not be available depending on the usage of the laboratory.

1. Enter (Confirm) the following material information.

|                            |        | on / Steven W. Knox ; : cloth John Wiley probability and mathematical statistics). |
|----------------------------|--------|------------------------------------------------------------------------------------|
| Volumes: cloth             |        | ♦ISBN:9781119439196                                                                |
| * Year:                    |        |                                                                                    |
| Bib. Authority: OPAC       | Hol. A | uthority:                                                                          |
| ♦Bib. ID (NCID):BB03352660 |        |                                                                                    |