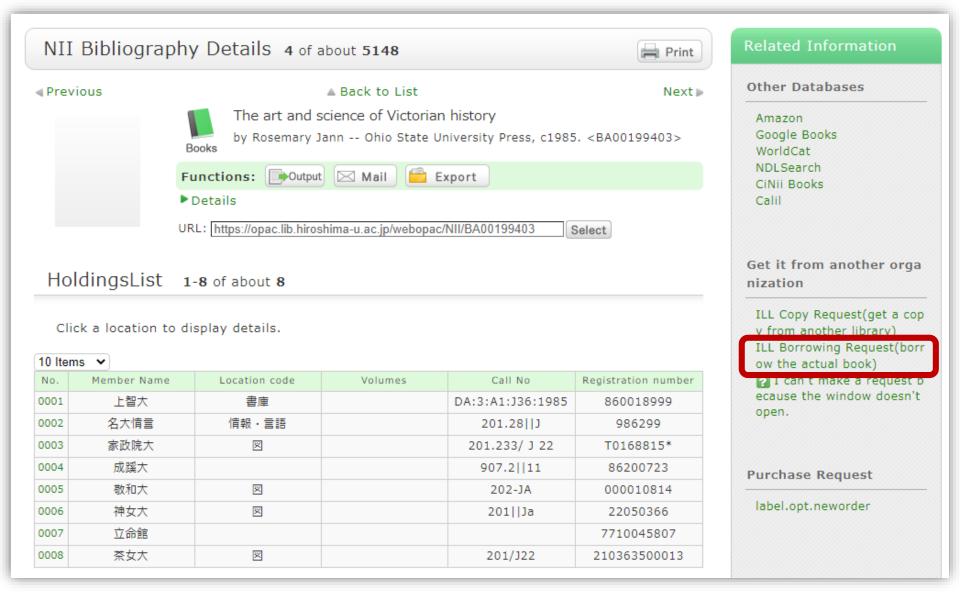

## Application from CiNii Books

https://ci.nii.ac.jp/books/?l=en

\*Access on the campus network is required.

You can request the book from libraries of other universities.

Click the "GO" button to start the application procedure.

The book information sent from the referrer is as shown below.

#### Data

Information source: CiNii(BA79949788)

Author: Rowen Henry

Title: Making IT: the rise of Asia in high tech

ISBN: 0804753857

Publication year: 2007

▲ Go to the top of this page

#### Related Information

Other Universities (NII)

same conditions same bibliography

Get it from another organization

ILL Copy Request(get a cop v from another library)

ILL Borrowing Request(borr ow the actual book)