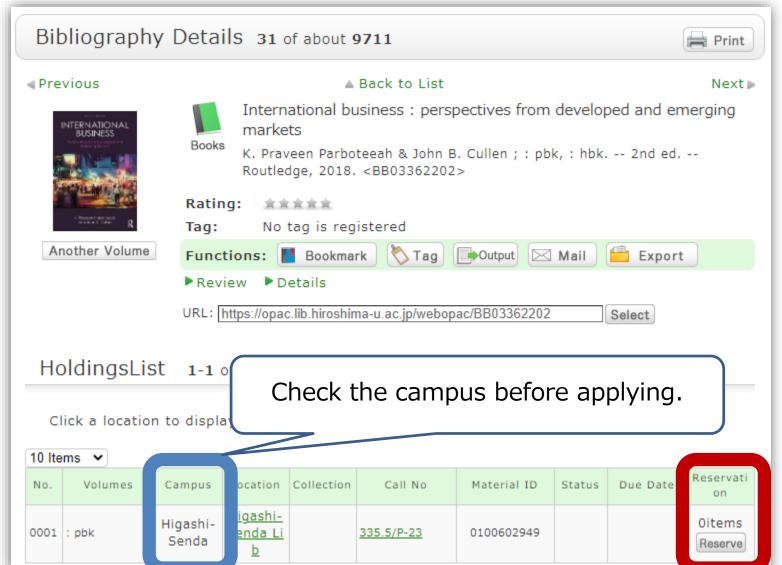

#### Click the "Reserve" button on the OPAC

\*Free shipping, 3 business days to 1 week to arrive.

#### Reservation Request Set the following conditions and click the [Next] button. [2] Select Request Conditions ▶ Request Information Entry ▶ Request Confirmation ▶ Request Completion Notification Select Request Conditions Material information International business: perspectives from developed and emerging markets / K. Praveen Parboteeah & John B. Cullen; : pbk, : hbk. 2nd ed. -- Routledge, 2018. <BB03362202> Volumes:: pbk YM of Journal: Select Request Conditions Select the library where you want to pick up the material. Higashi-Hiroshima (Central) > <To Reserve> 1. If you want to reserve a book that belongs to your own campus, please pick it up at the library. 2. If the book you want doesn't belong to the libraries in your campus, you can select the library to pick up the book. <To Request a delivery from other campus> Please select a library in your own campus.