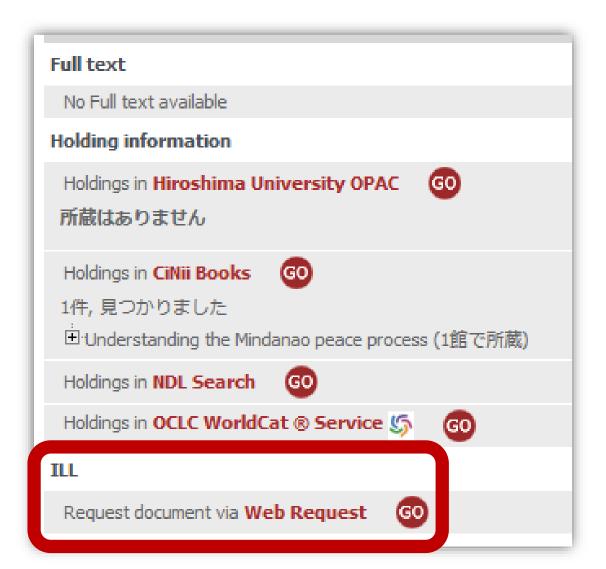

#### Related Information

Other Universities (NII)

same conditions same bibliography

Get it from another organization

ILL Copy Request(get a cop v from another library)

ILL Borrowing Request(borr ow the actual book)