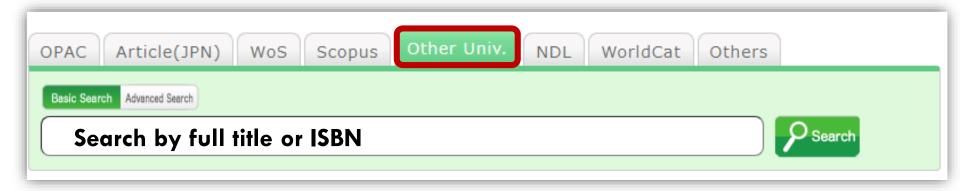

# Searching the library holdings of other universities

Be sure to check OPAC to see if there are any materials you would like to borrow in HU.

The library staff will select the most suitable library by checking the shipping fee, rental period, terms of use, etc.