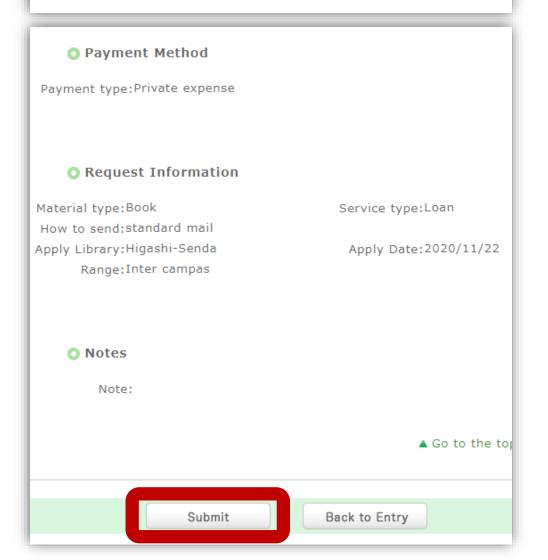

| Material type:Book                              | Service type:Loan                                         |  |
|-------------------------------------------------|-----------------------------------------------------------|--|
| How to send: standard mail 🔻                    |                                                           |  |
| Apply Library: OHigashi-Hiroshi<br>Senda        | ima (Central) ⊝Higashi-Hiroshima (West) ⊝Kasumi ⊚Higashi- |  |
| Apply Date:2020/11/22                           |                                                           |  |
| Range: O Inter campas                           | ○ Domestic(within Japan) ○ International                  |  |
| ・ヤンパス図書館所蔵資料の取寄は<br>AC所蔵一覧にある「予約・取寄」ボ<br>、くはこちら | ダンからお申し込みください。                                            |  |
| AC所蔵一覧にある「予約・取寄」ボ                               | タンからお申し込みください。                                            |  |
| AC所蔵一覧にある「予約・取寄」ボ<br>くはこちら                      | タンからお申し込みください。                                            |  |
| AC所蔵一覧にある「予約・取寄」ボ<br>くはこちら                      | タンからお申し込みください。                                            |  |
| (C所蔵一覧にある「予約・取寄」ボ<br>くはこちら<br>otes              | タンからお申し込みください。                                            |  |
| AC所蔵一覧にある「予約・取寄」ボ<br>くはこちら<br>otes              | タンからお申し込みください。                                            |  |

Submit

#### Request Confirmation

The following ILL request will be sent.

Click the [Submit] button after confirming the details.