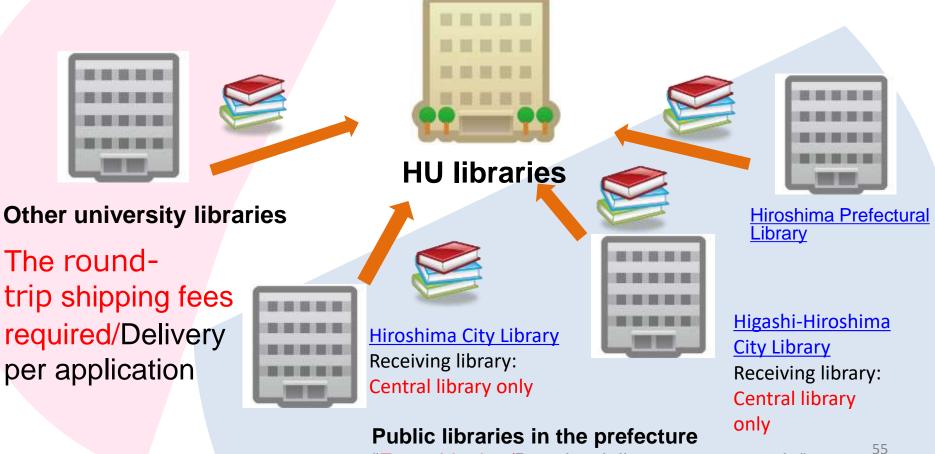

## 3.1.2 When the literature is not available at HU: Books

If HU does not have the book you need, you can borrow it from other libraries.

"Free shipping/Regular delivery once a week "

## Searching the library holdings of other universities