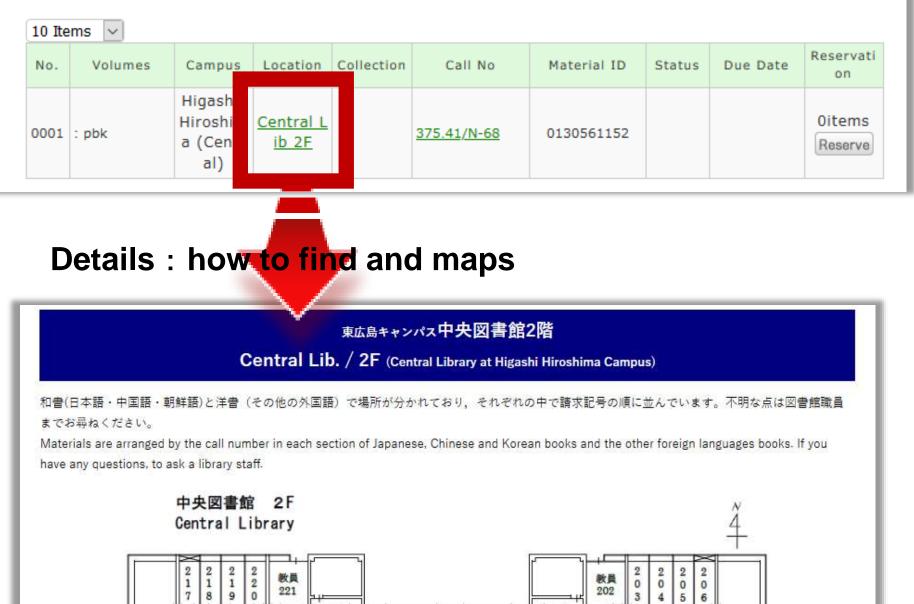

#### Call No : Where is the book on the shelves?

Click a location to display details.

# What does the number mean?

The second line of the call number is the author's symbol, which is the first letter of the last name symbolized by alphabets and numbers.

**※** That means that book on the same topic are located nearby