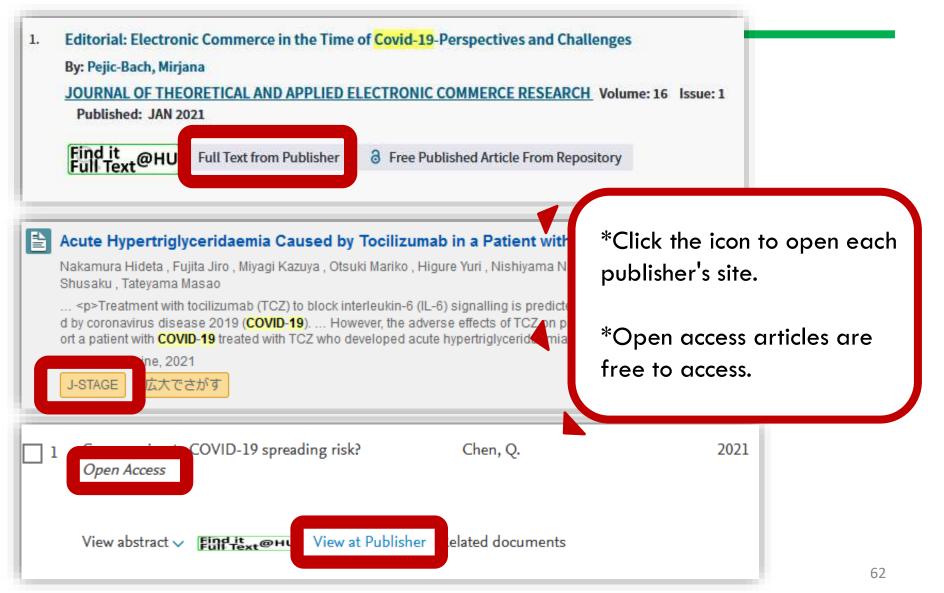

## The journals are lined up:

• The order of titles:

There are <u>no numbers</u> like on the books