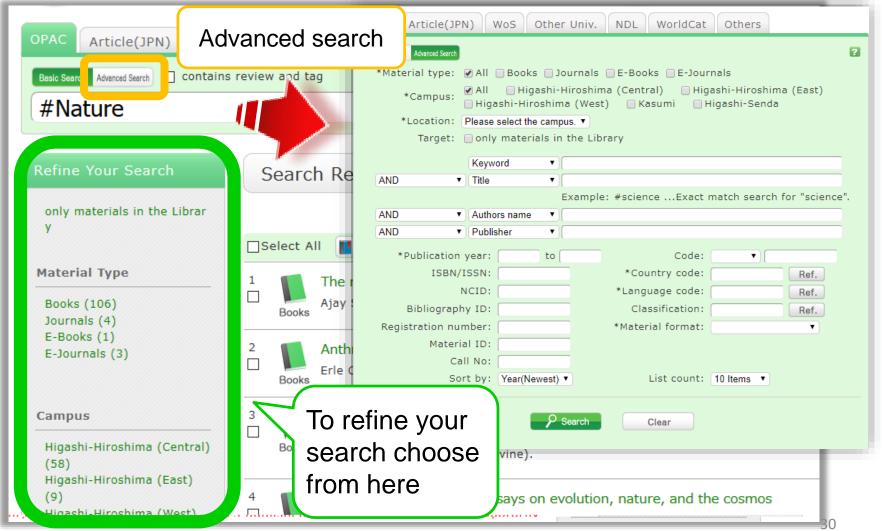

#### ※ If you want to make more detailed search, press "Advanced search"!

## If there are too many results:

By entering #keyword you can search for completely matching results. You can refine your search or use advanced search.