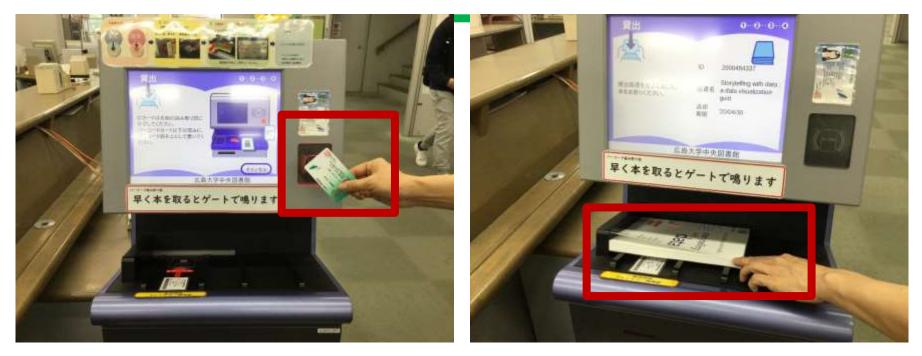

# 2 Hold your student ID

### **③Place the book**

Place the book with the bar code facing up. The point is to attach the corners exactly!