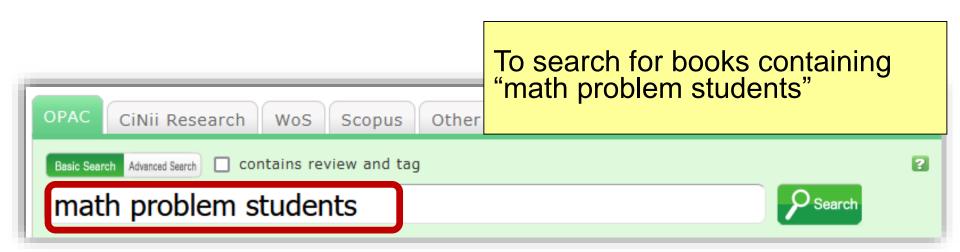

## To search materials owned by Hiroshima University, you can use OPAC Search on the library website.

|                                                                                                               | OPAC                                                 | CiNii Research WoS Scopus Other Univ. NDL WorldCat Others |  |  |
|---------------------------------------------------------------------------------------------------------------|------------------------------------------------------|-----------------------------------------------------------|--|--|
|                                                                                                               | Basic Search Advanced Search contains review and tag |                                                           |  |  |
| Search the library catalog.                                                                                   |                                                      |                                                           |  |  |
| Search by Classification   Journals Title List   Newly Arrived   Borrowed Ranking   Review List   Search Tags |                                                      |                                                           |  |  |

#### [Howto]

- 1. Enter keyword(s) in the search box.
- 2. Select materials you need from the search results.
- 3. Check where they are located (for books and journals)

For electronic materials use the University's internet connection

# 2.2 Search books:2.2.1 Books

If you know the book's title, enter it. You can also search by the name of author or publisher