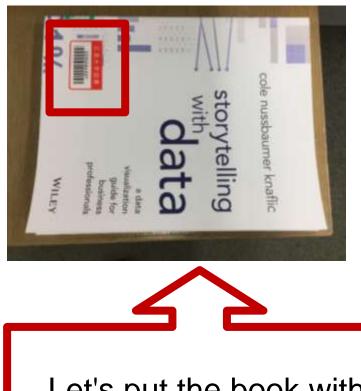

## Examples of bad book placement

Let's put the book with the "library barcode" on the left.