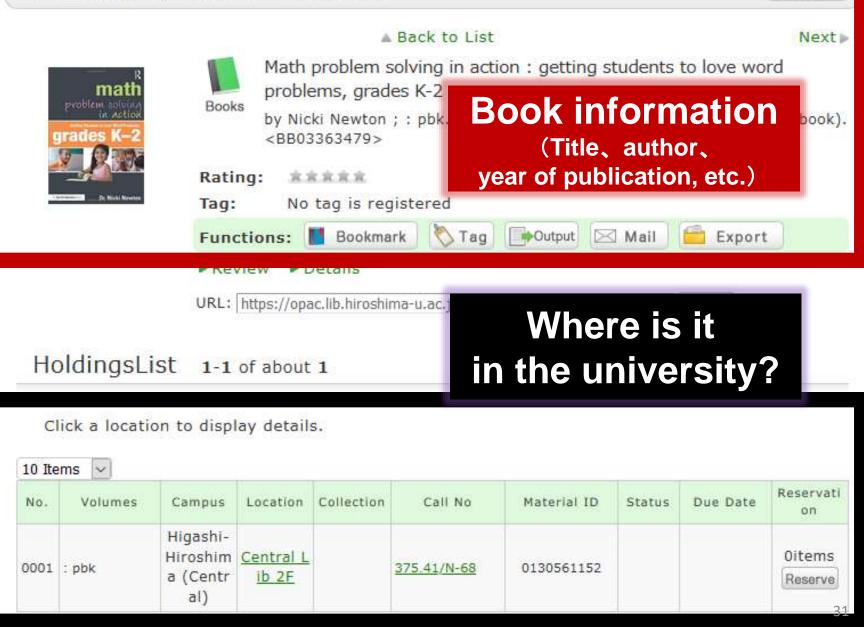

#### Bibliography Details 1 of about 2

Print

#### Click a location to display details.

G216

譜求記号

G207

#### Call No : Where is the book on the shelves?

Click a location to display details.