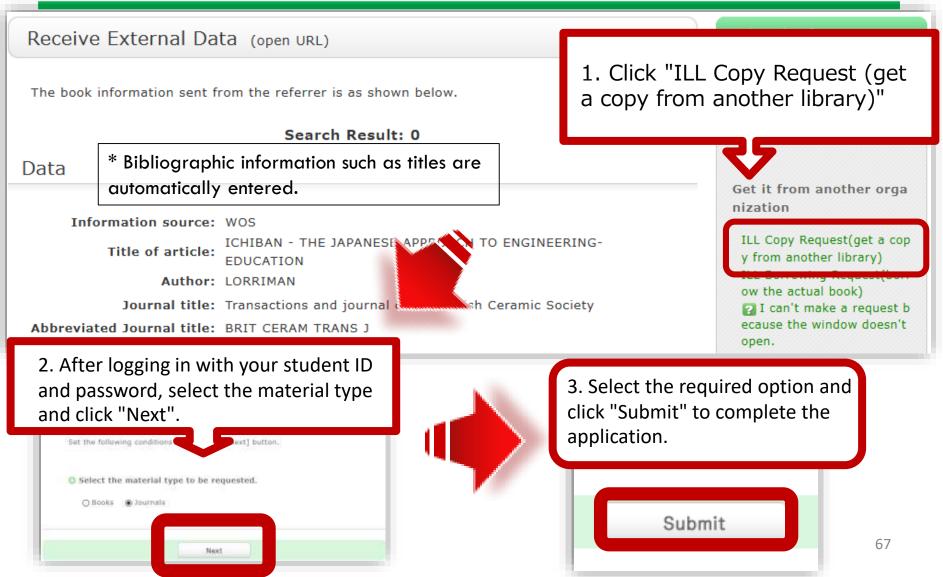

| טוט  | liograph                         | ny Deta      | ils 7 of                   | about 1                                                         | 60                                      |                                                                                                                                                                                                                                                                                                                                                                |                                                    |          | Print     | Related Information                                                                                                                                                                                 |
|------|----------------------------------|--------------|----------------------------|-----------------------------------------------------------------|-----------------------------------------|----------------------------------------------------------------------------------------------------------------------------------------------------------------------------------------------------------------------------------------------------------------------------------------------------------------------------------------------------------------|----------------------------------------------------|----------|-----------|-----------------------------------------------------------------------------------------------------------------------------------------------------------------------------------------------------|
| Prev | MACHINE<br>LEARNING<br>I'mm work | 28 M 27 C 28 | Stever<br>probat<br>ng: No | ne learnir<br>W. Knox ,<br>bility and n<br>tag is rec<br>Bookma | : cloth Jo<br>nathematical s<br>istered | e introduction<br>hn Wiley & Son<br>statistics). <bb< td=""><td>(1) (1) (1) (2) (2) (2) (2) (2) (2) (2) (2) (2) (2</td><td></td><td></td><td>Get it from another organization<br/>ILL Copy Request(get a copy from another library)<br/>ILL Borrowing Request(borrow the actual book)<br/>FII can't make a request hecause the window doesn't open.</td></bb<> | (1) (1) (1) (2) (2) (2) (2) (2) (2) (2) (2) (2) (2 |          |           | Get it from another organization<br>ILL Copy Request(get a copy from another library)<br>ILL Borrowing Request(borrow the actual book)<br>FII can't make a request hecause the window doesn't open. |
|      |                                  | URL:         | https://opa                | c.lib.hiroshir                                                  | na-u.ac.jp/webo                         | opac/BB03352660                                                                                                                                                                                                                                                                                                                                                |                                                    | Select   |           | Purchase Request                                                                                                                                                                                    |
|      | IdingsLi<br>ck a locatic         |              | of about<br>ay detail:     |                                                                 |                                         |                                                                                                                                                                                                                                                                                                                                                                |                                                    |          |           | Additional Purchase Request                                                                                                                                                                         |
| Cli  | ck a locatio                     |              |                            |                                                                 | Call No                                 | Material ID                                                                                                                                                                                                                                                                                                                                                    | Status                                             | Due Date | Reservati | Additional Purchase Reques                                                                                                                                                                          |

## 3.1.2 When the literature is not available at HU: Books

If HU does not have the book you need, you can borrow it from other libraries.

"Free shipping/Regular delivery once a week "

## Searching the library holdings of other universities