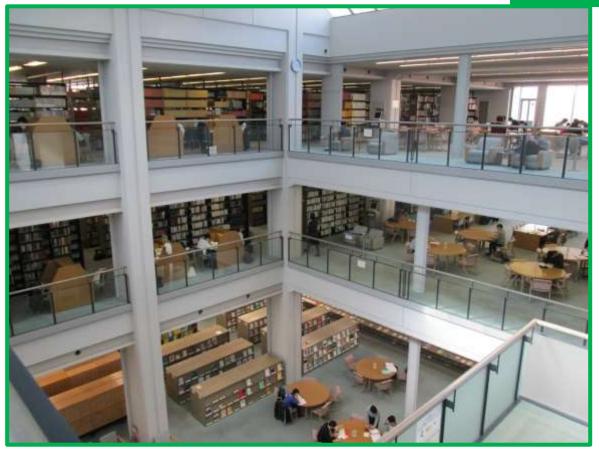

the School of Integrated Arts and Sciences. A lot of freshmen use the library. 2<sup>nd</sup> floor: novels, educational literature 3<sup>rd</sup> floor: engineering, informatics, & biological science



#### Media Center and stacks

1<sup>st</sup> floor: book stacks for old materials related to engineering, informatics, and biological science. 2<sup>nd</sup>, 3<sup>rd</sup> floor: Media Center



**Kasumi Library** 

#### Kasumi Library

Contains literature related to Life Science, such as Medicine, Dentistry, Pharmacy, Nursing, etc.



Higashi-Senda Library

#### **Higashi-Senda Library**

Contains literature related to Social Sciences, such as Economics and Law, and Liberal Arts.

These two libraries are located in Hiroshima city.

## 1.1.2 Facilities in the library

#### Reading room



## Facilities for learning





#### BIBLA: Group learning spaces





To prevent the spread of the Novel Coronavirus (COVID 19), some facilities have temporarily changed their purpose of use. Please check our website for the latest information.

## Using your laptop in the library

• Free Wi-Fi for HU members is available in all the libraries.

\* To connect to Wi-Fi, you must log in with your Information Media Center account. (See <u>Internet Access Guide for public area</u>

For University members [PDF])

• We have lockers for the battery charging (Central lib only) and desks with outlet.

## 1.1.3 Basic rules and manners

- 1. No food or drink in the libraries. Only bottled drinks are allowed in the Central, Kasumi, and Higashi-Senda libraries. In the West Library, there are designat