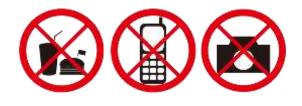

## 1.1.3 Basic rules and manners

- 1. No food or drink in the libraries. Only bottled drinks are allowed in the Central, Kasumi, and Higashi-Senda libraries. In the West Library, there are designated areas where drinks are allowed.
- 2. Set your cell phone to silent or vibrate mode. Move outside for cell phone conversations.
- 3. Unauthorized photography or scanning of materials in the library is prohibited.
- 4. Mass downloading of electronic materials is prohibited.
- 5. Park your bicycle only in designated area.
- 6. Always keep valuables in your possession.