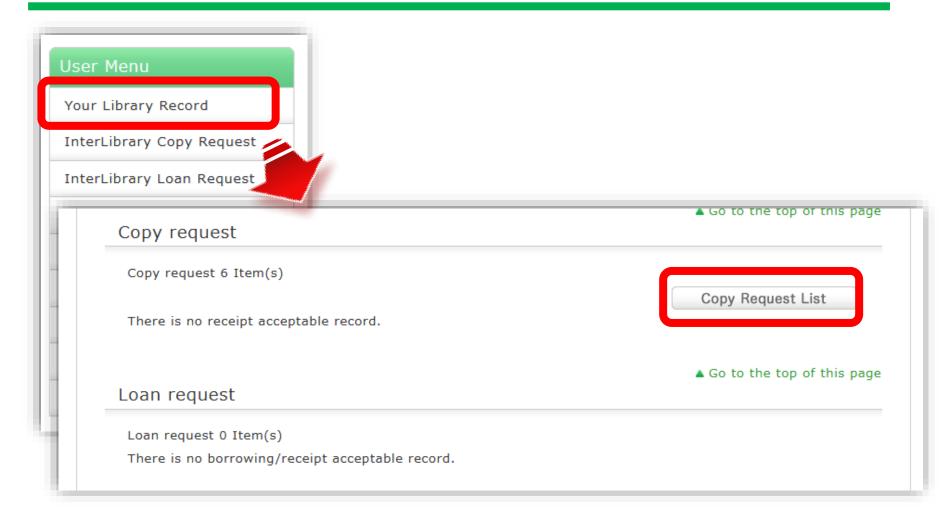

## 1.3 Library website

https://www.lib.hiroshima-u.ac.jp/?lang=english

You can access various library services from the library website.

| w 広島大学図書館<br>Hiroshima University Library | な<br>サイト内検索/Site Search<br>ア ・ ・ ・ ・ ・ ・ ・ ・ ・ ・ ・ ・ ・ ・ ・ ・ ・ ・                                              |                                                                                                            |  |  |
|-------------------------------------------|---------------------------------------------------------------------------------------------------------------|------------------------------------------------------------------------------------------------------------|--|--|
| Guide Search Holdings                     | Databases Collections Guidance • Reference About Us Contact                                                   | Us                                                                                                         |  |  |
| User Menu                                 |                                                                                                               | 21/02/15(MON)<br>/ Opening Hours                                                                           |  |  |
| Your Library Record                       | Personal services (Login required) virus Infection                                                            | 08:30-17:00                                                                                                |  |  |
| InterLibrary Copy Request                 | [Will be opened on June 1st]For HU members (Updated June 15)       East         West                          | 08:30-17:00<br>08:30-17:00                                                                                 |  |  |
| InterLibrary Loan Request                 | (3)OPAC [Online Public Access Catalog]                                                                        | Kasumi1 2 : 0 0 - 2 1 : 0 0Higashi-Senda0 8 : 3 0 - 2 1 : 0 0(4) Library CalendarMonthly schedule for each |  |  |
| New Purchase Request                      | Online catalog of materials held by Hiroshima                                                                 |                                                                                                            |  |  |
| Alert                                     | University                                                                                                    |                                                                                                            |  |  |
| Bookmark                                  |                                                                                                               | also available.                                                                                            |  |  |
| My Search                                 | Basic Search Advanced Search Contains review and tag                                                          | 2                                                                                                          |  |  |
| Review History                            | Search the library catalog.                                                                                   | Search                                                                                                     |  |  |
| Tag History                               | Search by Classification   Journals Title List   Newly Arrived   Borrowed Ranking   Review List   Search Tags |                                                                                                            |  |  |