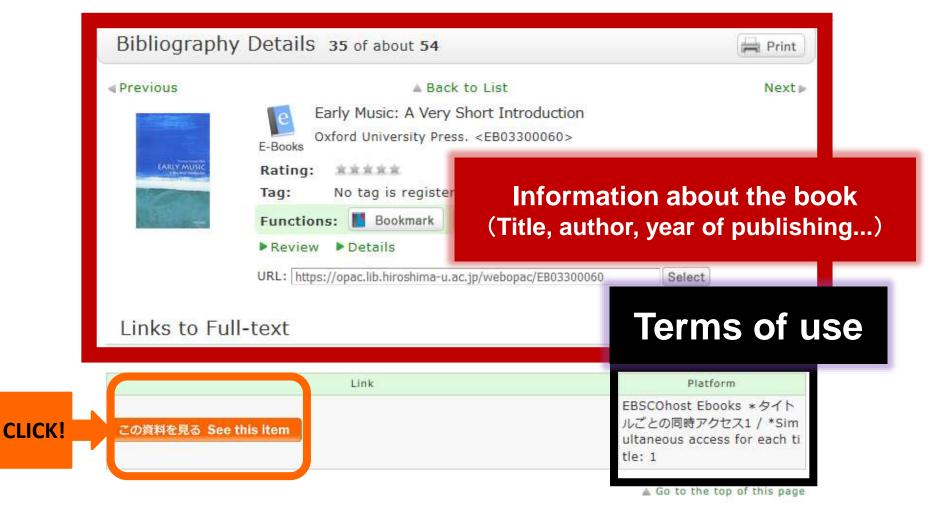

#### 2.2.2 E-books

"Simultaneous access: 1" means that only one person can access the title at once. If you cannot access the book, try again after some time.