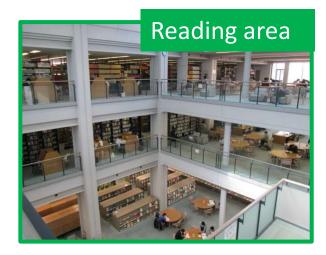

and Sciences. A lot of freshmen use the library. 2<sup>nd</sup> floor: novels, educational literature 3<sup>rd</sup> floor: engineering, informatics, & biological science



#### Media Center and stacks

1<sup>st</sup> floor: book stacks for old materials related to engineering, informatics, and biological science. 2<sup>nd</sup>, 3<sup>rd</sup> floor: Media Center



**Kasumi Library** 

#### Kasumi Library

Contains literature related to Life Science, such as Medicine, Dentistry, Pharmacy, Nursing, etc.



Higashi-Senda Library

#### **Higashi-Senda Library**

Contains literature related to Social Sciences, such as Economics and Law, and Liberal Arts.

These two libraries are located in Hiroshima city.

## 1.1.2 Facilities in the library

#### Reading room



## Facilities for learning





#### BIBLA: Group learning spaces





To prevent the spread of the Novel Coronavirus (COVID 19), some facilities have temporarily changed their purpose of use. Please check our website for the latest information.

## Using your laptop in the library

• Free Wi-Fi for HU members is available in all the libraries.

\* To connect to Wi-Fi, you must log in with your Information Media Center account. (See <u>Internet Access Guide for public area</u>

For University members [PDF])

• We have lockers for the battery charging (Central lib only) and desks with outlet.

## 1.1.3 Basic rules and manners

- 1. No food or drink in the libraries. Only bottled drinks are allowed in the Central, Kasumi, and Higashi-Senda libraries. In the West Library, there are designated areas where drinks are allo