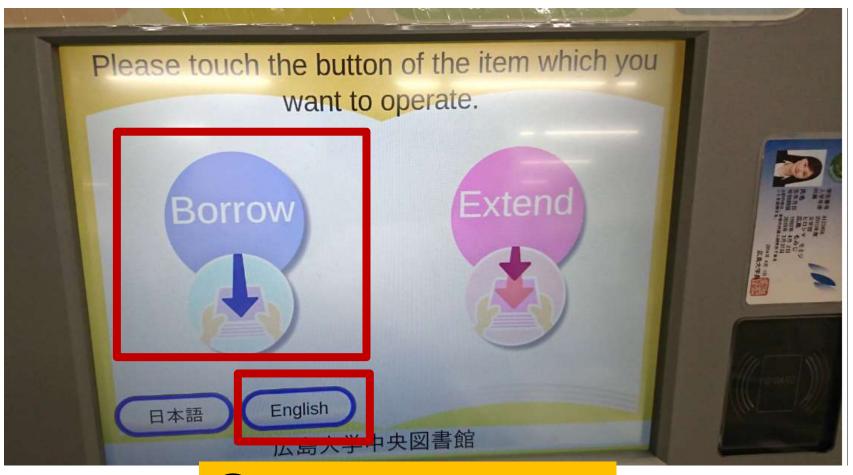

# Borrowing Books by using a **Self-checkout machine**

#### **1**Touch "Borrow"