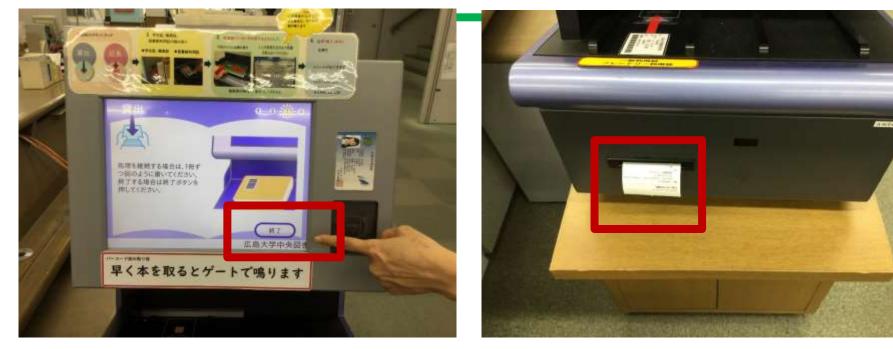

# Borrowing Books by using a **Self-checkout machine**

#### **1**Touch "Borrow"

### **Borrowing Books**

# 2 Hold your student ID

### **③Place the book**

Place the book with the bar code facing up. The point is to attach the corners exactly!

#### 4 Touch the "finish"

You can also scan the bar code of the next book.

The receipt has the return deadline.