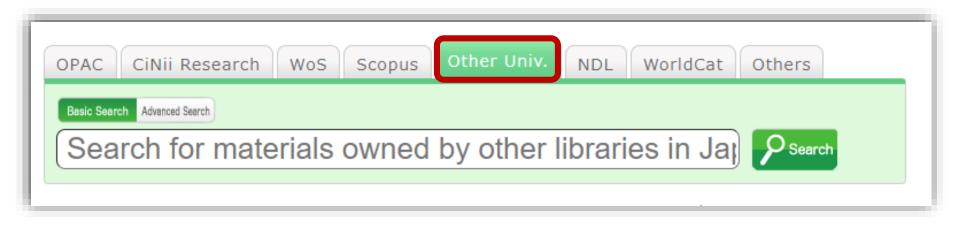

| Status                                             | Due Date | Reservati | Additional Purchase Reques                                                                                                                                                                          |

## 3.1.2 When the literature is not available at HU: Books

If HU does not have the book you need, you can borrow it from other libraries.



"Free shipping/Regular delivery once a week "

## Searching the library holdings of other universities



## Be sure to check OPAC to see if there are any materials you would like to borrow in HU.

| INII                                                           | Bibliograp                                                                   | hy Details 4 of a                                          | about <b>5148</b>   |                                                                       | Print                                                     | Related Information                                                                                                                                                      |  |  |
|----------------------------------------------------------------|------------------------------------------------------------------------------|-----------------------