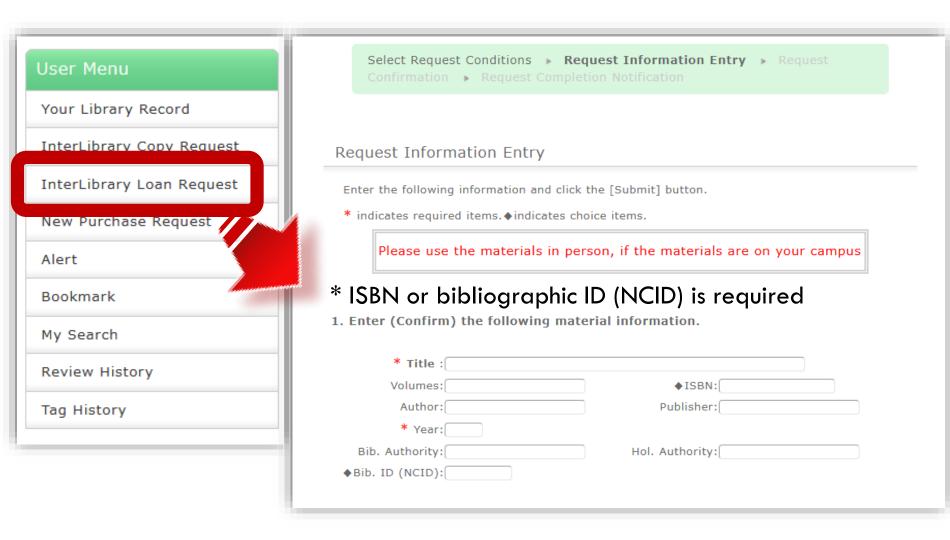

## Delivery requests for books from other campus laboratories

Click the "ILL Borrowing Request(borrow the actual book) " on the OPAC

\*Free shipping

\*These books may not be available depending on the usage of the laboratory.

## 3.1.2 When the literature is not available at HU: Books

If HU does not have the book you need, you can borrow it from other libraries.

"Free shipping/Regular delivery once a week "