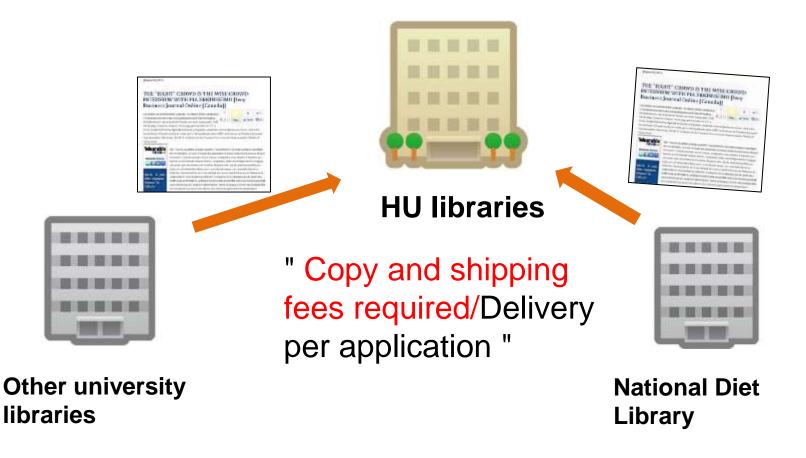

## 3.1.2 When the literature is not available at HU: Books

If HU does not have the book you need, you can borrow it from other libraries.

"Free shipping/Regular delivery once a week "