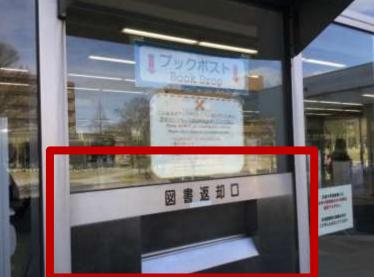

## Returning materials

- When the library is closed, put it in the book drop, excluding East library.
- It is <u>not allowed</u> to return Journals, AV materials, and books borrowed from the libraries of other institutions to the Book Drop.