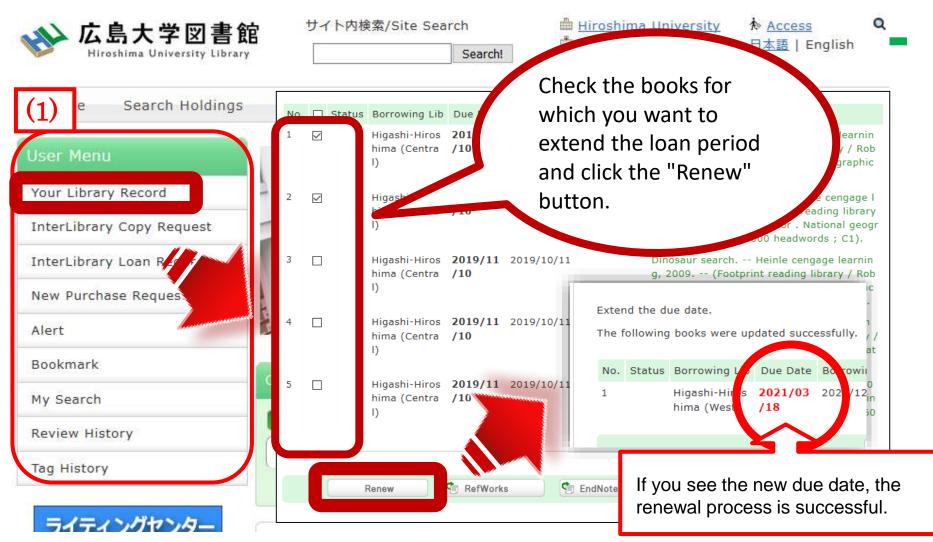

#### Renewing books (Extension of the loan period)

You can renew a book (extend the loan period) as long as the procedure is taken before the due date and no reservations have been made by other users. (Up to 2 times)

## Renewing the loan period on the website

\* Books that have been reserved by other users or that have passed the due date cannot be renewed.