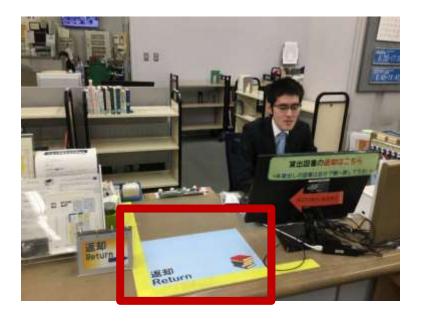

## **Returning materials**

• Return the materials to the circulation desk.

• Books can be returned to any of the libraries.

## Returning materials

- When the library is closed, put it in the book drop, excluding East library.
- It is <u>not allowed</u> to return Journals, AV materials, and books borrowed from the libraries of other institutions to the Book Drop.