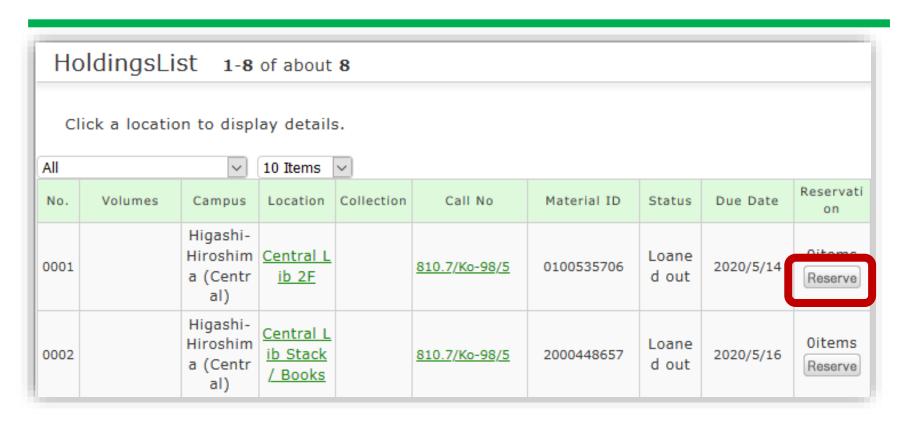

#### Reservation of books on loan

If a book you want to borrow is out on loan, you can reserve it through the OPAC. We will email you when the book is returned. <sup>19</sup>

## **Book reservation**

From OPAC search(3) you can make a reservation for a book out on loan

1.4 Other services:(1) Photocopying materials

You can photocopy materials using the photocopy machine in the library. Please fill out the <u>photocopy</u> <u>application form</u> to use the service.