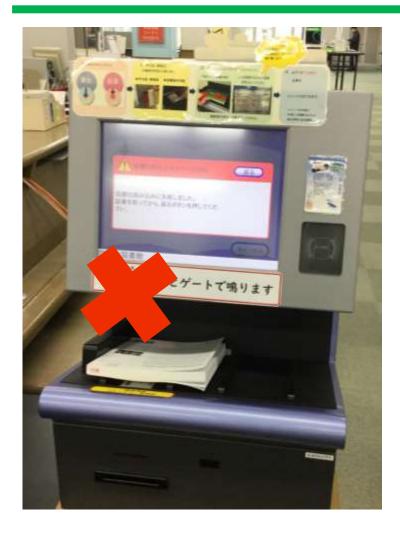

### **③Place the book**

Place the book with the bar code facing up. The point is to attach the corners exactly!