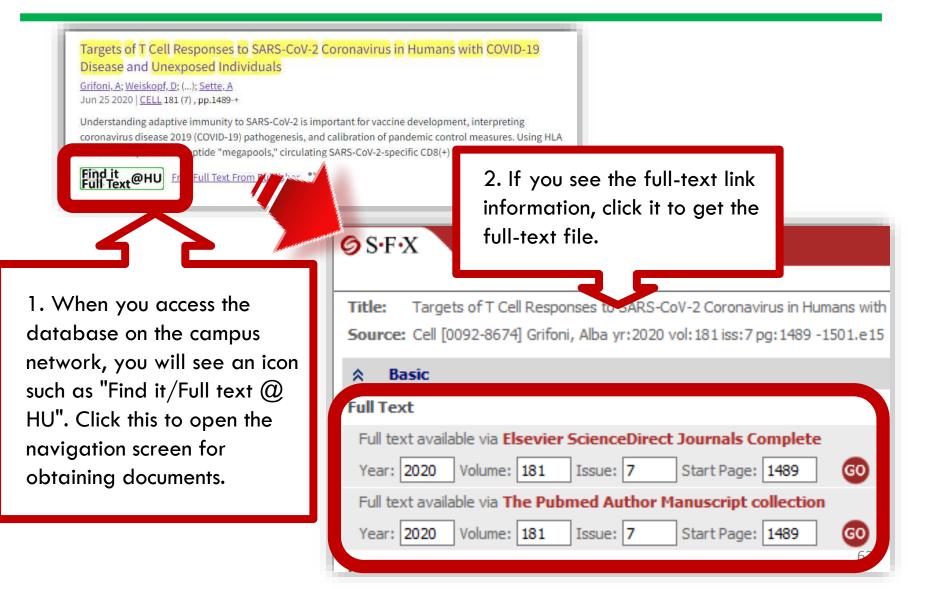

2.5 Access to e-journals and ebooks from off-campus

- Except for free (open) access content on the Internet, E-journals and e-books need to be accessed <u>on the campus network.</u>
- If you want to use them from <u>off-campus</u> such as at home, you need to use <u>VPN service</u> or <u>single sign-on</u>.
  - If you want to use the campus network on your laptop or smartphone, please connect to the Wi-Fi provided by the Media Center. (NOTE: "<u>HU-</u> <u>CUP 10-50</u>" can be used. "Eduroam" is not available.)
  - Some databases may not be accessible from off-campus due to the publisher's terms of use. (e.g. Beck-online, UpToDate)