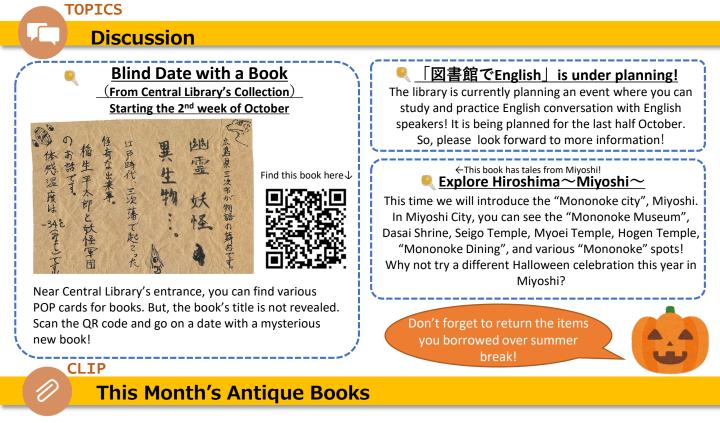

## **Introduction to Chemistry: First Part** (Textbook Collection)

The textbook collection is a collection of about 5,600 textbooks, from the Edo period "oraimono" (a type of elementary school textbook) that were used in Terakoya (a type of elementary school) to textbooks from 1951, which are now available to view online.

[Introduction to Chemistry: First Part.] is a Chemistry textbook from 1867 that was translated by Takehara Heijirou. If you take a peek through the pages, you may be able to see some elements that seem familiar such as "oxigenium" on the "metallic" and "nonmetallic" elemental tables!

CALENDAR

You can view this book in the Hiroshima University Library Digital Archive!