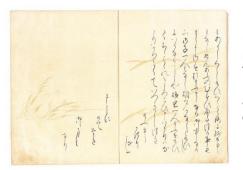

## **[Hachikatsuki]** (Nara Ehon)

"Hachikadzuki" is one of the most famous of the Otogi-zoshi (a group of 350 narratives written in the Muromachi period). Hiroshima University is in possession of this text, one of the most widely read and widely used copies of the story.

It seems that more pages were planned and never completed, thus there are many pages left blank in the manuscript. There is no inscription, copyist

credit, or even copy date. However, part of the fun of this manuscript is trying to determine this lost knowledge through the shape of the letters and kana usage!