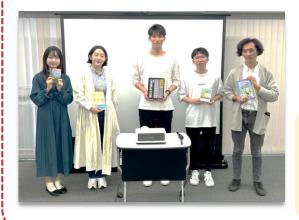

### <u>Biblio Battle Result Report</u>

On November 4<sup>th</sup> the All Japan University Biblio Battle 2023 block preliminary round at Hirodai was held.

The five contestants presented their recommended books, and the observers chose the "Champ Book" or winner by a vote. This time, the "Champ Book" was "日本語の作文技術" presented by the battler Morimoto-san! Congratulations!

### **Books Introduced**

 ①本多勝一『日本語の作文技術』(朝日新聞出版,2015)
②メイソン・カリー『天才たちの日課 女性編』 (フィルムアート社,2019)
③桜庭一樹『砂糖菓子の弾丸は撃ちぬけない』 (富士見書房,2007)
④水上勉『ブンナよ、木からおりてこい』(新潮社,1981)
⑤茂市久美子『ゆうすげ村の小さな旅館』(講談社,2000)

For more details about the competition, check here  $\downarrow$ 