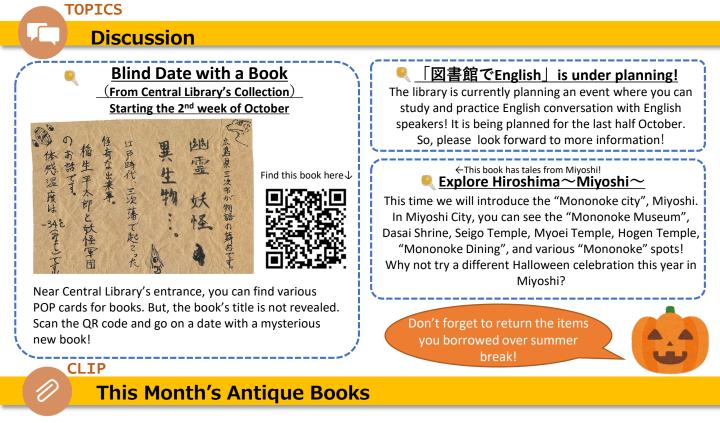

## **Introduction to Chemistry: First Part** (Textbook Collection)

The textbook collection is a collection of about 5,600 textbooks, from the Edo period "oraimono" (a type of elementary school textbook) that were used in Terakoya (a type of elementary school) to textbooks from 1951, which are now available to view online.

[Introduction to Chemistry: First Part.] is a Chemistry textbook from 1867 that was translated by Takehara Heijirou. If you take a peek through the pages, you may be able to see some elements that seem familiar such as "oxigenium" on the "metallic" and "nonmetallic" elemental tables!