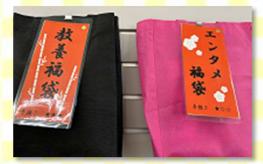

## HULS New Year Project: **New Year's Lucky Bag**

The 'Entertainment Lucky Bag' includes novels, and the 'Education Lucky Bag'includes books to deepen your knowledge, each with 2-3 books. Use the difficulty mark  $\bigstar$  as a reference.

Choose your favorite bag and check it out directly at the counter.

Central

Enjoy the surprise of discovering what books are inside after you borrow them!