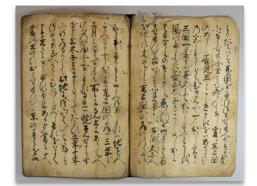

# 善正太子物語(Zensho Taishi Monogatari)

(Stored in the Rare Manuscripts Room)

This is a manuscript written in 1538 during the Muromachi period. Although the book is titled "Zenjo Taishi Monogatari" (Tales of Zenjo Taishi), the actual title of the book is unknown, as there is no indication of the title.

The content of this is related to Buddhism and will be a good opportunity to become familiar with Japanese culture.

For the digital archive