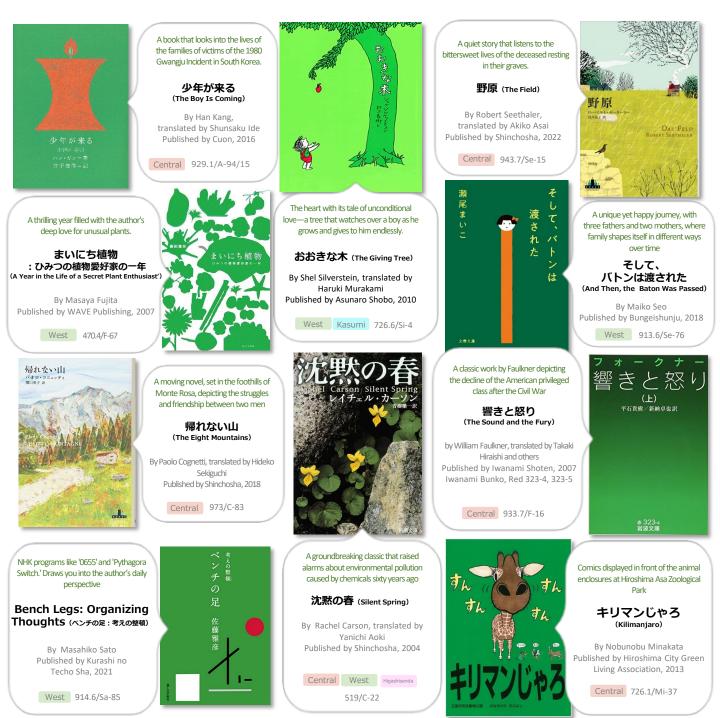

# "Green" Books: Recommending fresh greenery reads!

### We've gathered books with green covers! How about reading them during this season of fresh greenery?