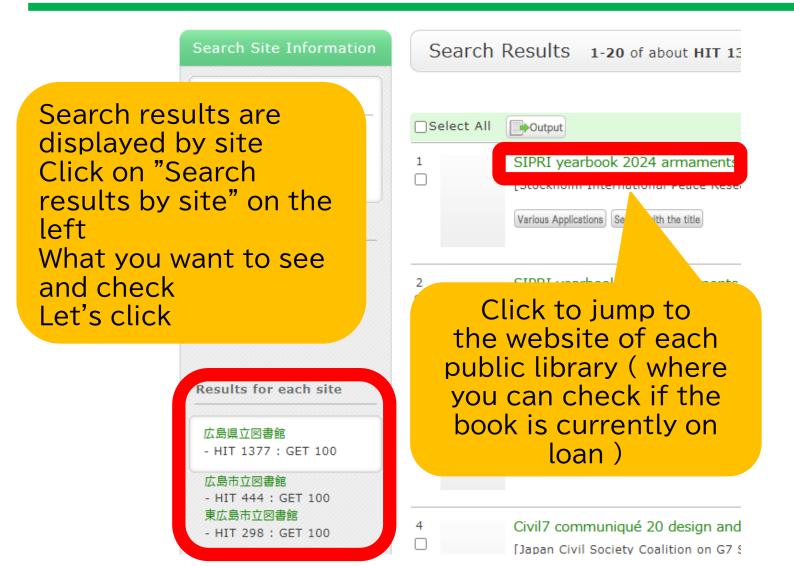

What if Hiroshima University didn't have it? →Search for "public library"

You can search the collections of •Hiroshima Prefectural Library •Hiroshima City Library •Higashihiroshima City Library

The procedure for ordering varies depending on the library. For details , go to User Guide → For University Students → Various Information(JP only)

|                      | Hiroshima<br>Prefectural Library                                              | Hiroshima<br>City Library                               | Higashihiroshima<br>City Library            |
|----------------------|-------------------------------------------------------------------------------|---------------------------------------------------------|---------------------------------------------|
| Cards<br>accepted    | need<br>(Electronic application<br>and mail application are<br>also possible) | Unnecessary                                             | need                                        |
| Pick-up<br>location  | Central, West,<br>Kasumi,<br>Higashi-Senda                                    | Central only                                            | Central only                                |
| Number of<br>volumes | 10 books                                                                      | 5 books                                                 | Up to<br>3 audiovisual materials            |
| period               | Contact Email<br>Arrival date ~ 21 days<br>•Can be extended<br>once           | 2 weeks<br>∙Cannot be extended                          | 1 month<br>∙Cannot be extended              |
| application          | Hiroshima<br>Prefectural Library<br>From HP                                   | Hiroshima University<br>Library<br>Dedicated form on HP | Higashihiroshima City<br>Library<br>From HP |