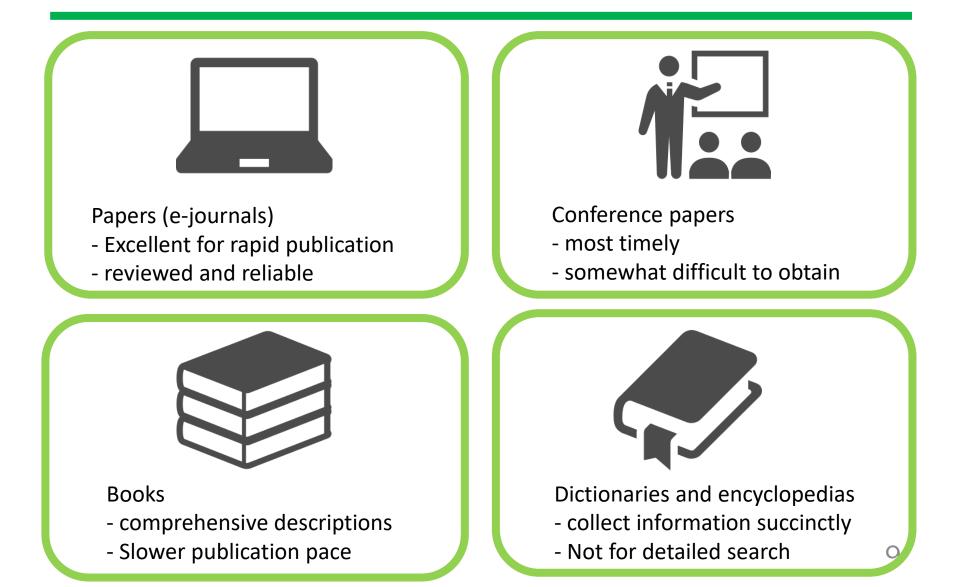

## 1-2. Types of sources

## 1-2. Types of sources

- Research results on selected themes
- The most important source of information in the field of academic research
- Published in an academic journal
- Excellent speed of reporting
- There is a peer review system

### Proceedings

- Contents of presentations at conferences and academic societies
- Latest research findings
- Excellent speed of reporting
- It is difficult to obtain because it is not widely distributed.
- You can also restructure your conference paper and submit it to a journal. 10

## 1-2. Types of sources

- A summary of research results on a certain topic
- A substantial, in-depth, and comprehensive essay
- The speed of reporting is poor
- Many textbooks and handbooks are published .

#### Dictionaries encyclopedias

- A systematic arrangement of a particular topic
- Quickly find keywords
- However, the description is concise
- nderstanding keyword hierarchy is helpful.