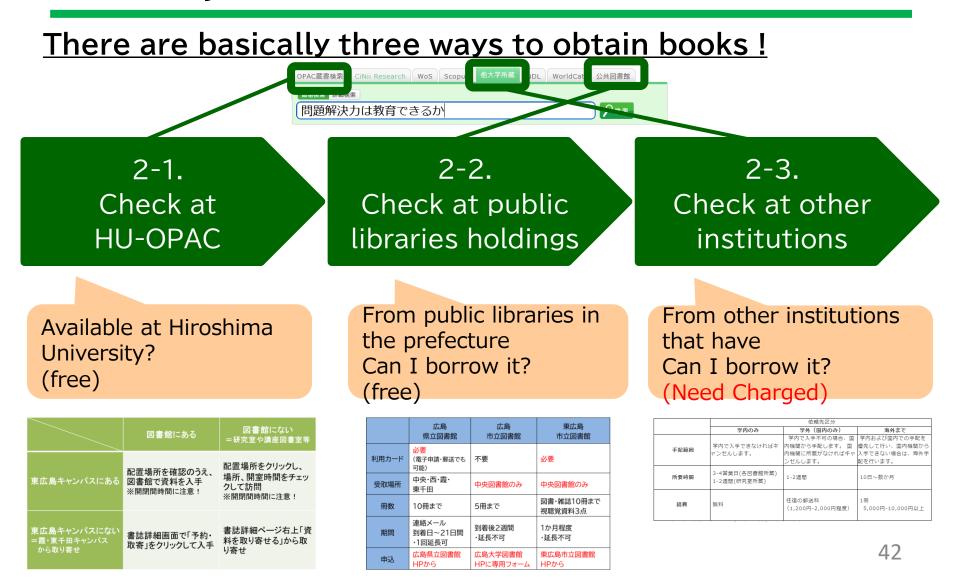

#### There are basically three ways to obtain books !

What if Hiroshima University didn't have it? →Search for "public library"

You can search the collections of •Hiroshima Prefectural Library •Hiroshima City Library •Higashihiroshima City Library

The procedure for ordering varies depending on the library. For details , go to User Guide → For University Students → Various Information(JP only)

|                      | Hiroshima<br>Prefectural Library                                              | Hiroshima<br>City Library                               | Higashihiroshima<br>City Library            |
|----------------------|-------------------------------------------------------------------------------|---------------------------------------------------------|---------------------------------------------|
| Cards<br>accepted    | need<br>(Electronic application<br>and mail application are<br>also possible) | Unnecessary                                             | need                                        |
| Pick-up<br>location  | Central, West,<br>Kasumi,<br>Higashi-Senda                                    | Central only                                            | Central only                                |
| Number of<br>volumes | 10 books                                                                      | 5 books                                                 | Up to<br>3 audiovisual materials            |
| period               | Contact Email<br>Arrival date ~ 21 days<br>•Can be extended<br>once           | 2 weeks<br>∙Cannot be extended                          | 1 month<br>∙Cannot be extended              |
| application          | Hiroshima<br>Prefectural Library<br>From HP                                   | Hiroshima University<br>Library<br>Dedicated form on HP | Higashihiroshima City<br>Library<br>From HP |

at Hiroshima University or at the prefectural public library? →Search for "other university holdings"

0001

0002

0003

0004

0005

0006

ICU