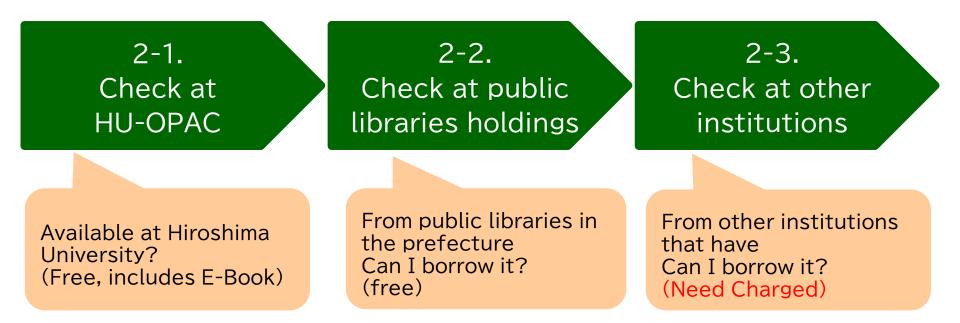

What if Hiroshima University didn't have it? →Search for "public library"

You can search the collections of •Hiroshima Prefectural Library •Hiroshima City Library •Higashihiroshima City Library

The procedure for ordering varies depending on the library. For details , go to User Guide → For University Students → Various Information(JP only)

at Hiroshima University or at the prefectural public library? →Search for "other university holdings"

0001

0002

0003

0004

0005

0006

ICU

## 2. Use of the paper **2-3. Use of Books:** Other institutions