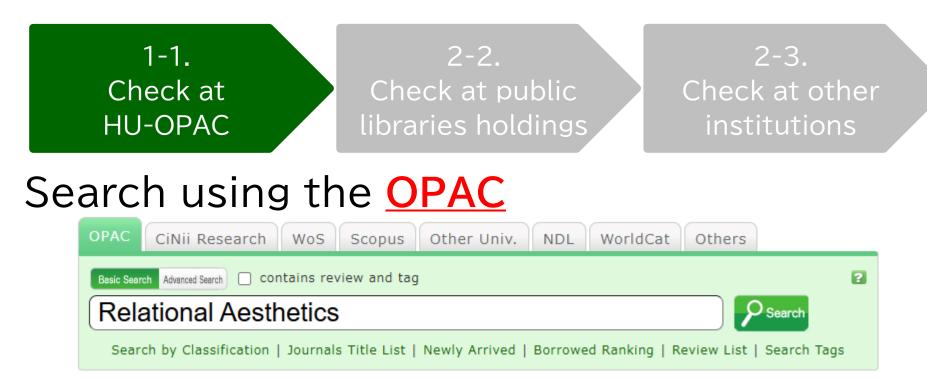

# If there are too many search results ...

| OPAC CiNii Research Wos                                 | S Scopus Other Univ. NDL WorldCat Others                                                                                                                                              |   |
|---------------------------------------------------------|---------------------------------------------------------------------------------------------------------------------------------------------------------------------------------------|---|
| Basic Search Advanced Search Contains                   | review and tag                                                                                                                                                                        |   |
| Relational Aesthetic<br>Search by Classification   John | *Material type: ♥All 	Books 	Journals 	E-Books 	E-Journals<br>*Campus: ♥All 	Higashi-Hiroshima (Central) 	Higashi-Hiroshima (East)<br>Higashi-Hiroshima (West) 	Kasumi 	Higashi-Senda | 2 |
| use the<br>advanced                                     | *Location: Please select the campus. ▼<br>Target: □only materials in the Library<br>Keyword ▼<br>AND ▼ Title ▼                                                                        |   |
| search<br>function.                                     | Example: #scienceExact match search for "science".                                                                                                                                    |   |
| Turrectori.                                             | *Publication year:       to       Code:       ✓         ISBN/ISSN:       *Country code:       Ref.         NCID:       *Language code:       Ref.                                     |   |
|                                                         | Bibliography ID: Classification: Ref.<br>Registration number: Material format: V                                                                                                      |   |
|                                                         | Call No:<br>Sort by: Year(Newest) ✓ List count: 10 Items ✓                                                                                                                            |   |
|                                                         | ✓ Search Clear                                                                                                                                                                        |   |

#### Where on campus? Is there one?

| No.  | Volumes       | Campus                           | Location                                             | Collection |              | Call No                   | Material ID | Status | Due Date       | Reservati<br>on   |   |
|------|---------------|----------------------------------|------------------------------------------------------|------------|--------------|---------------------------|-------------|--------|----------------|-------------------|---|
| 0001 |               | Higashi-<br>Hiroshim<br>a (West) | <u>West Lib</u><br>/ <u>Stacks</u><br>/ <u>Books</u> |            | <u>702.(</u> | 0 <u>7/B-67</u><br>702.07 | 1000480546  |        |                | Oitems<br>Reserve |   |
|      |               |                                  |                                                      |            |              | B-67                      | 1           | 🛦 G    | o to the top ( | of this page      | 2 |
| Re   | view          |                                  |                                                      |            |              |                           |             |        |                |                   | _ |
|      |               |                                  |                                                      |            | _            |                           |             |        |                |                   |   |
| ۱r   | iere is no re | view.                            |                                                      |            |              |                           | 6           | Write  | Review         |                   |   |