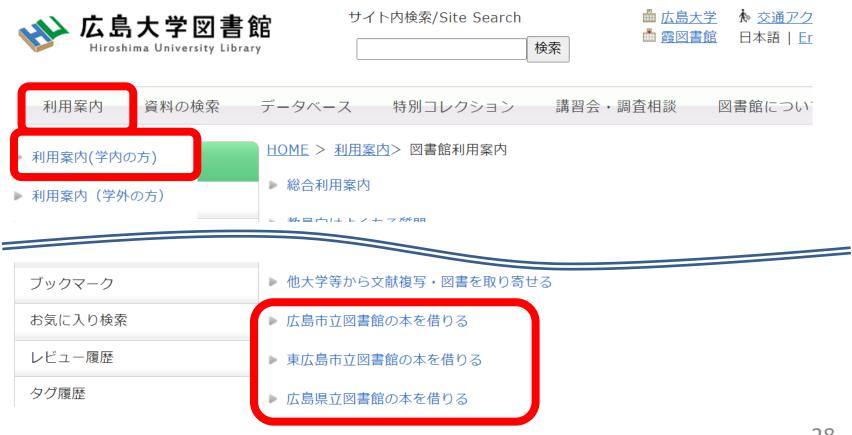

What if Hiroshima University didn't have it? →Search for "public library"

You can search the collections of •Hiroshima Prefectural Library •Hiroshima City Library •Higashihiroshima City Library

The procedure for ordering varies depending on the library. For details , go to User Guide → For University Students → Various Information(JP only)

|                      | Hiroshima<br>Prefectural Library                                              | Hiroshima<br>City Library                               | Higashihiroshima<br>City Library            |
|----------------------|-------------------------------------------------------------------------------|---------------------------------------------------------|---------------------------------------------|
| Cards<br>accepted    | need<br>(Electronic application<br>and mail application are<br>also possible) | Unnecessary                                             | need                                        |
| Pick-up<br>location  | Central, West,<br>Kasumi,<br>Higashi-Senda                                    | Central only                                            | Central only                                |
| Number of<br>volumes | 10 books                                                                      | 5 books                                                 | Up to<br>3 audiovisual materials            |
| period               | Contact Email<br>Arrival date ~ 21 days<br>•Can be extended<br>once           | 2 weeks<br>∙Cannot be extended                          | 1 month<br>∙Cannot be extended              |
| application          | Hiroshima<br>Prefectural Library<br>From HP                                   | Hiroshima University<br>Library<br>Dedicated form on HP | Higashihiroshima City<br>Library<br>From HP |