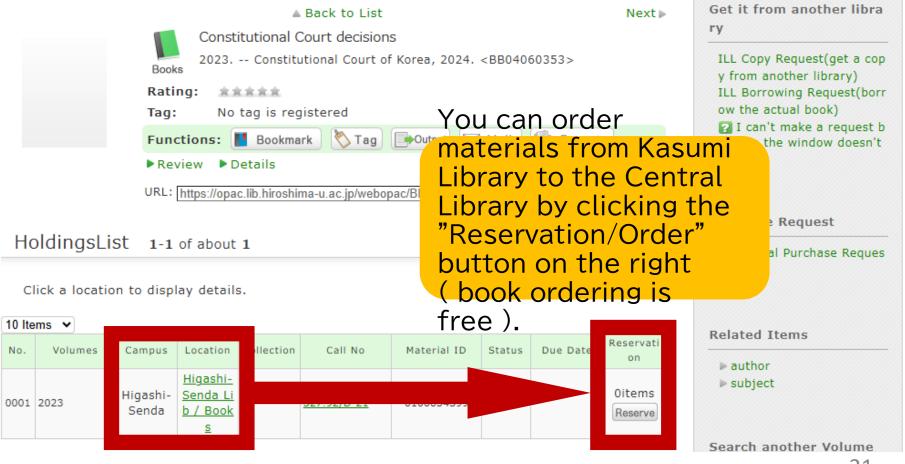

|                                                                                                      | In the library                                                                   | Not in the library<br>= Research lab, course<br>library, etc.                           |
|------------------------------------------------------------------------------------------------------|----------------------------------------------------------------------------------|-----------------------------------------------------------------------------------------|
| Located on the Higashi-<br>Hiroshima campus                                                          | Check the location and obtain the materials at the library.                      | Click on the location<br>to check the location and<br>opening hours and visit           |
| Not available at Higashi-<br>Hiroshima campus<br>Available from Kasumi and<br>Higashi-Senda campuses | Click<br>"Reservation/Order" on<br>the bibliographic details<br>screen to obtain | Order from "Order<br>material" on the top right<br>of the bibliographic<br>details page |

# The way to search for campus magazines is the same as for books.

|                                                                                                     | In the library                                                                   | Not in the library<br>= Research lab, course<br>library, etc.                           |
|-----------------------------------------------------------------------------------------------------|----------------------------------------------------------------------------------|-----------------------------------------------------------------------------------------|
| Located on the Higashi-<br>Hiroshima campus                                                         | Check the location and obtain the materials at the library.                      | Click on the location<br>to check the location and<br>opening hours and visit           |
| Not on the Higashi-<br>Hiroshima campus<br>=<br>Available from Kasumi and<br>Higashi-Senda campuses | Click<br>"Reservation/Order" on<br>the bibliographic details<br>screen to obtain | Order from "Order<br>material" on the top right<br>of the bibliographic<br>details page |