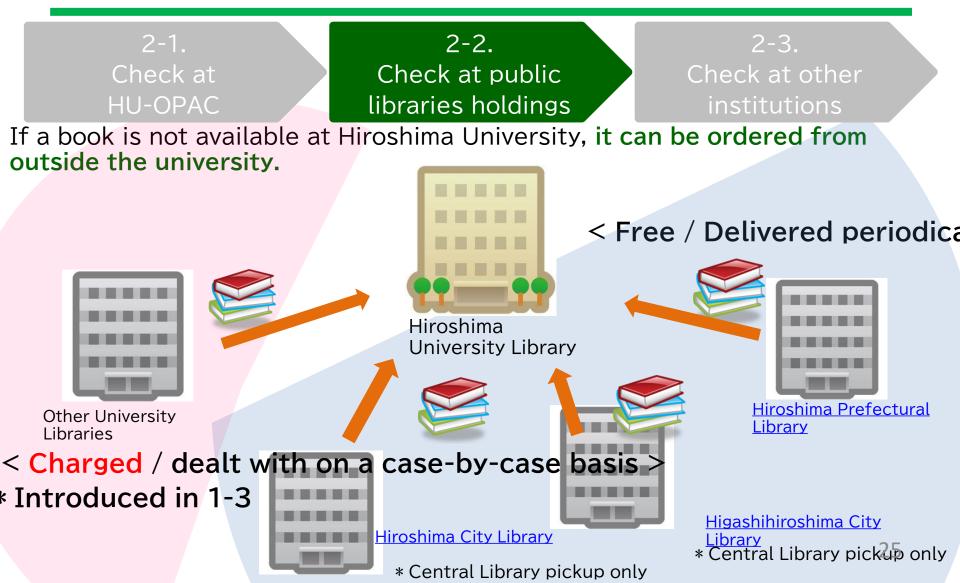

What if Hiroshima University didn't have it? →Search for "public library"

You can search the collections of •Hiroshima Prefectural Library •Hiroshima City Library •Higashihiroshima City Library

The procedure for ordering varies depending on the library. For details , go to User Guide → For University Students → Various Information(JP only)

|                      | Hiroshima<br>Prefectural Library                                              | Hiroshima<br>City Library                               | Higashihiroshima<br>City Library            |
|----------------------|-------------------------------------------------------------------------------|---------------------------------------------------------|---------------------------------------------|
| Cards<br>accepted    | need<br>(Electronic application<br>and mail application are<br>also possible) | Unnecessary                                             | need                                        |
| Pick-up<br>location  | Central, West,<br>Kasumi,<br>Higashi-Senda                                    | Central only                                            | Central only                                |
| Number of<br>volumes | 10 books                                                                      | 5 books                                                 | Up to<br>3 audiovisual materials            |
| period               | Contact Email<br>Arrival date ~ 21 days<br>•Can be extended<br>once           | 2 weeks<br>∙Cannot be extended                          | 1 month<br>∙Cannot be extended              |
| application          | Hiroshima<br>Prefectural Library<br>From HP                                   | Hiroshima University<br>Library<br>Dedicated form on HP | Higashihiroshima City<br>Library<br>From HP |