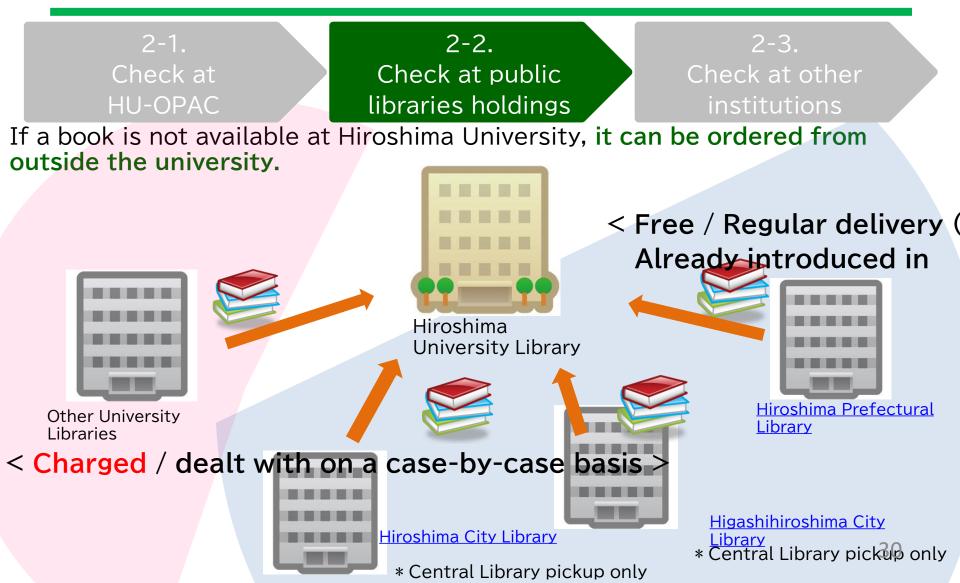

What if Hiroshima University didn't have it? →Search for "public library"

You can search the collections of •Hiroshima Prefectural Library •Hiroshima City Library •Higashihiroshima City Library

The procedure for ordering varies depending on the library. For details , go to User Guide → For University Students → Various Information(JP only)

|                      | Hiroshima<br>Prefectural Library                                              | Hiroshima<br>City Library                               | Higashihiroshima<br>City Library            |
|----------------------|-------------------------------------------------------------------------------|---------------------------------------------------------|---------------------------------------------|
| Cards<br>accepted    | need<br>(Electronic application<br>and mail application are<br>also possible) | Unnecessary                                             | need                                        |
| Pick-up<br>location  | Central, West,<br>Kasumi,<br>Higashi-Senda                                    | Central only                                            | Central only                                |
| Number of<br>volumes | 10 books                                                                      | 5 books                                                 | Up to<br>3 audiovisual materials            |
| period               | Contact Email<br>Arrival date ~ 21 days<br>•Can be extended<br>once           | 2 weeks<br>∙Cannot be extended                          | 1 month<br>∙Cannot be extended              |
| application          | Hiroshima<br>Prefectural Library<br>From HP                                   | Hiroshima University<br>Library<br>Dedicated form on HP | Higashihiroshima City<br>Library<br>From HP |

#### Time required: Average 7 to 14 days Cost: Round-trip shipping fee

\* Depending on the requesting library, it may be considered "in-library use" ( we will confirm in advance) .

|      |                                | 依頼先区分                                                     |                                                           |
|------|--------------------------------|-----------------------------------------------------------|-----------------------------------------------------------|
|      | 学内のみ                           | 学外(国内のみ)                                                  | 海外まで                                                      |
| 手配範囲 | 学内で入手できなければキ<br>ャンセルします。       | 学内で入手不可の場合、国<br>内機関から手配します。 国<br>内機関に所蔵がなければキャ<br>ンセルします。 | 学内および国内での手配を<br>蟇先して行い、国内機関から<br>入手できない場合は、海外手<br>配を行います。 |
| 所要時間 | 3-4営業日(各図書館所蔵)<br>1-2週間(研究室所蔵) | 1-2週間                                                     | 10日~数か月                                                   |
| 経費   | 無料                             | 往復の郵送料<br>(1,200円-2,000円程度)                               | 1冊<br>5,000円-10,000円以上                                    |