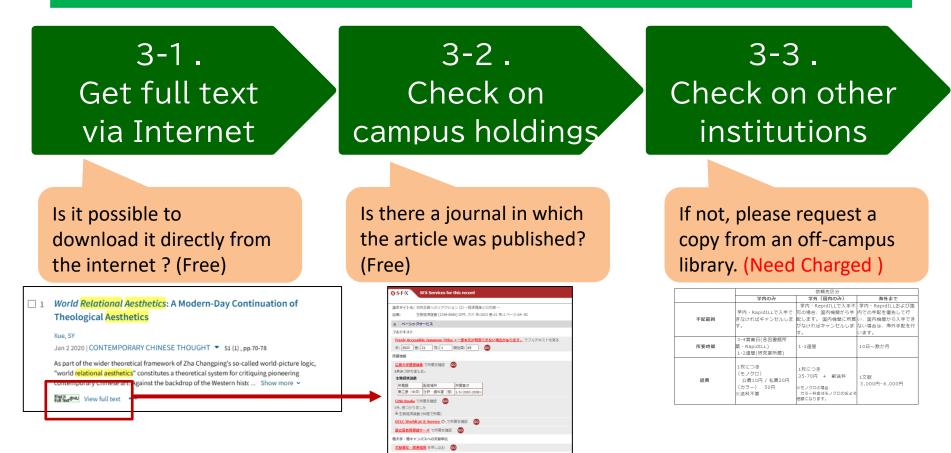

| 3-1 .<br>Get full text<br>via internet                        | 3-2 .<br>Check on<br>campus holdings                                                                                                                                 | 3-3 .<br>Check on other<br>institutions                                                                                                                                                                                                                                                                                                                                                                                                                                                                                                                                                                                                                                                                                                                                                                                                                                                                                                                                                                                                                                                                                                                                                                                                                                                                                                                                                                                                                                                                                                                                                                                                                                                                                                                                                                                                                                                                                                                                                                                                                                                                                        |
|---------------------------------------------------------------|----------------------------------------------------------------------------------------------------------------------------------------------------------------------|--------------------------------------------------------------------------------------------------------------------------------------------------------------------------------------------------------------------------------------------------------------------------------------------------------------------------------------------------------------------------------------------------------------------------------------------------------------------------------------------------------------------------------------------------------------------------------------------------------------------------------------------------------------------------------------------------------------------------------------------------------------------------------------------------------------------------------------------------------------------------------------------------------------------------------------------------------------------------------------------------------------------------------------------------------------------------------------------------------------------------------------------------------------------------------------------------------------------------------------------------------------------------------------------------------------------------------------------------------------------------------------------------------------------------------------------------------------------------------------------------------------------------------------------------------------------------------------------------------------------------------------------------------------------------------------------------------------------------------------------------------------------------------------------------------------------------------------------------------------------------------------------------------------------------------------------------------------------------------------------------------------------------------------------------------------------------------------------------------------------------------|
| Xue, SY                                                       | Sort by<br>Relevance<br>SFX Services for this record<br>Relational Aesthetics<br>Art in America [0004-3214] Prince, Mark yr:2011 vol:99 iss:5 pg:175 -176            | Possibly available<br>in here                                                                                                                                                                                                                                                                                                                                                                                                                                                                                                                                                                                                                                                                                                                                                                                                                                                                                                                                                                                                                                                                                                                                                                                                                                                                                                                                                                                                                                                                                                                                                                                                                                                                                                                                                                                                                                                                                                                                                                                                                                                                                                  |
| FillYert @HU View full text ・・・<br>Year: 2<br>Holding<br>2件みつ | available via <b>EBSCOhost Academic Search Complete</b><br>011 Volume: 99 Issue: 5 Start Page: 175 60<br>in <b>Hiroshima University OPAC</b> 60<br>かりました。<br>America | INTERNATIONAL EXHIBITION REVIEWS                                                                                                                                                                                                                                                                                                                                                                                                                                                                                                                                                                                                                                                                                                                                                                                                                                                                                                                                                                                                                                                                                                                                                                                                                                                                                                                                                                                                                                                                                                                                                                                                                                                                                                                                                                                                                                                                                                                                                                                                                                                                                               |
| Click Find it @ 5                                             | (Link Resolver)                                                                                                                                                      | Here Stepheners, Dar Here Step |