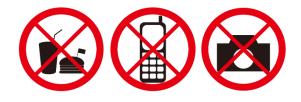

## **Basic rules and manners**

1. Always bring your student ID card.

2. No food or drink in the libraries. Only bottled drinks are allowed in the libraries. (Only capped beverages such as PET bottles and water bottles are allowed.)

3. Set your cell phone to silent or vibrate mode. Move outside for cell phone conversations.

4. Unauthorized photography or scanning of materials in the library is prohibited.

5. Mass downloading of electronic materials is prohibited.