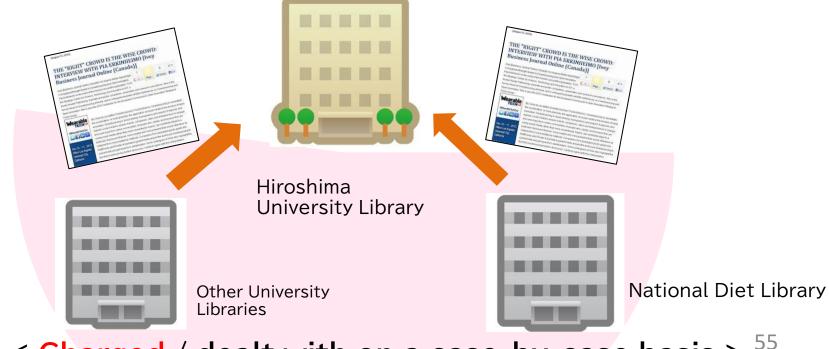

### The university's collection also includes "missing magazines" and "magazines that were stopped being purchased."

| 10 Ite         | ems 🗸                                   |                                                            |                       |                   |                               |                            |                          |       |
|----------------|-----------------------------------------|------------------------------------------------------------|-----------------------|-------------------|-------------------------------|----------------------------|--------------------------|-------|
| No.            | Campus                                  | Location                                                   | Call No               | Volume            |                               | Available Ye<br>ars/Months | Accessi<br>on stat<br>us | Alert |
| 0001           | Higashi-<br>Hiroshim<br>a (Centr<br>al) | Educatio<br>n / Musi<br>c culture<br>educatio<br>n library |                       | 1-8, 10-20, 30-32 |                               | 1970-2001                  |                          |       |
| symbol meaning |                                         |                                                            |                       |                   |                               |                            |                          |       |
| sym            | bol                                     |                                                            | meaning               |                   | example                       |                            |                          |       |
|                | ibol<br>hyphen                          | )                                                          | meaning<br><u>All</u> |                   | example $29-50 \rightarrow V$ | Ve have                    | all                      |       |

☆ 広島大学図書館 Hiroshima University Library

Check oncampus holdings Check on other institutions

If a magazine is not available at Hiroshima University, copies can be ordered from outside the university.

< Charged / dealt with on a case-by-case basis > <sup>5</sup>

If it's not in domestic intsitution, click here too.

Time required: Average 7-14 days ( up to several months ) Cost : 20-70 yen ( up to 6,000 yen per sheet )

\* We will comply with the rules set by the requesting library.