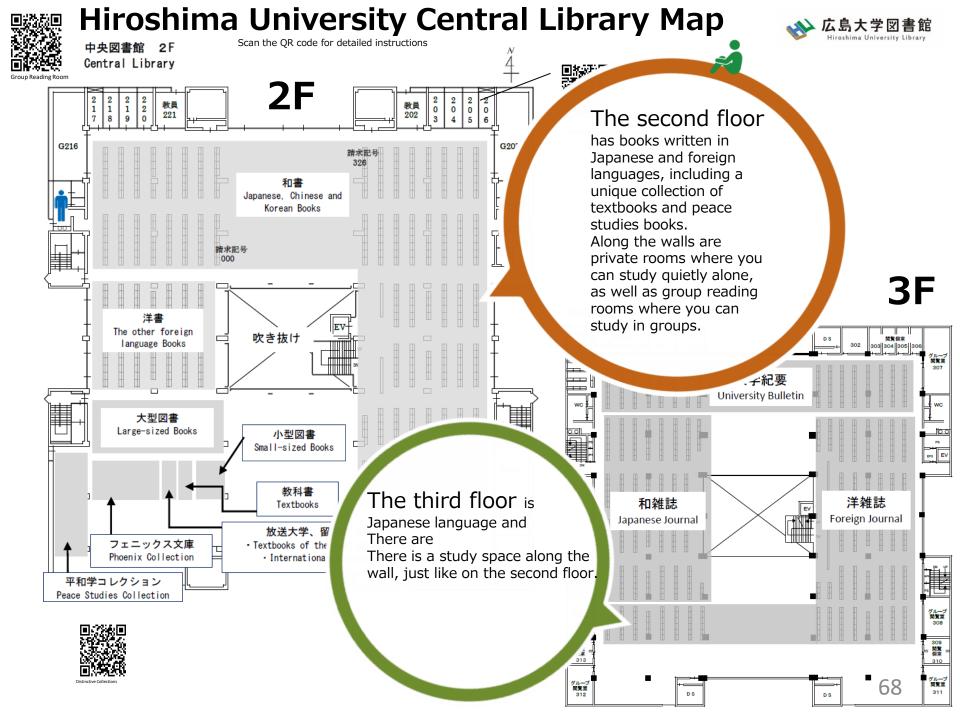

## **Hiroshima University Central Library Map**

Scan the QR code for detailed instructions

### **Hiroshima University Central Library Map**

magazines are stored. Access to the stack is restricted to Hiroshima

University students and

※ No luggage allowed

faculty

の新聞・中韓の新聞は50音順に並んでいます。外国語の新聞はアルファベット順に並んでいます。