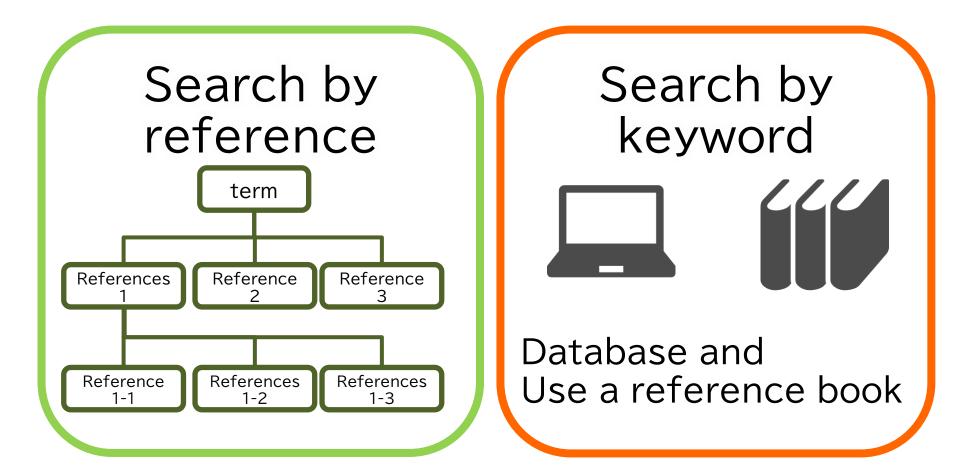

|         | です。授業、ゼミ、グ             |



## Today's Menu

## Key points for

### searching information



## Use of Books:

internal collections (OPAC) , public libraries (OPAC) , domestic and international research institutes (Scopus , WorldCat , SFX, etc.)



### Use of Articles:

via the web (Web of Science , Scopus , ) , on-campus holdings (OPAC) , off-campus holdings (Web of Science , Scopus , SFX etc.)











## 1-0. Introduction

Which previous studies should I read first? Ex: Searching for information about international relations on

#### How do I read a difficult book?

Ex: I was told that a reading group for Kant → I borrowed a book but I don't understand it! What should I do?

In such cases, check the references and confirm.





## 1-1. Searching Method





## 1-1. Search from reference





## 1-1. Search from keyword



- Search from old information to the latest information
- The key is what search keywords you use
   →Too many search results, it may be difficult to search



## 1-2. Types of sources





## 1-2. Types of sources





- Research results on selected themes
- The most important source of information in the field of academic research
- Published in an academic journal
- Excellent speed of reporting
- There is a peer review system

### Proceedings



- Contents of presentations at conferences and academic societies
- Latest research findings
- Excellent speed of reporting
- It is difficult to obtain because it is not widely distributed.
- You can also restructure your conference paper and submit it to a journal. 10



## 1