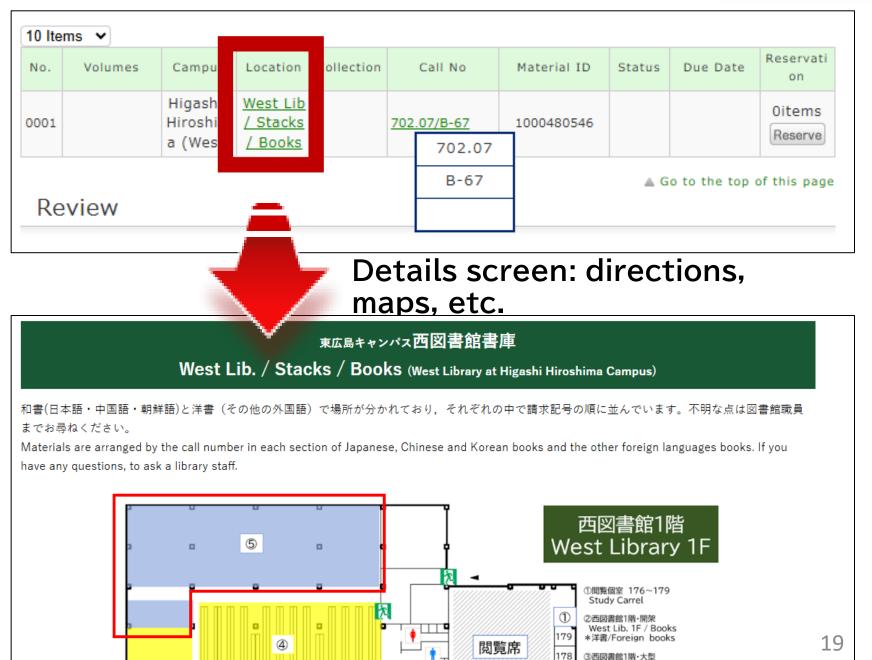

#### Where on campus? Is there one?

| No.  | Volumes       | Campus                           | Location                                             | Collection |              | Call No                   | Material ID | Status | Due Date       | Reservati<br>on   |   |
|------|---------------|----------------------------------|------------------------------------------------------|------------|--------------|---------------------------|-------------|--------|----------------|-------------------|---|
| 0001 |               | Higashi-<br>Hiroshim<br>a (West) | <u>West Lib</u><br>/ <u>Stacks</u><br>/ <u>Books</u> |            | <u>702.(</u> | 0 <u>7/B-67</u><br>702.07 | 1000480546  |        |                | Oitems<br>Reserve |   |
|      |               |                                  |                                                      |            |              | B-67                      | 1           | 🛦 G    | o to the top ( | of this page      | 2 |
| Re   | view          |                                  |                                                      |            |              |                           |             |        |                |                   | _ |
|      |               |                                  |                                                      |            | _            |                           |             |        |                |                   |   |
| ۱r   | iere is no re | view.                            |                                                      |            |              |                           | 6           | Write  | Review         |                   |   |

|                                                                                                      | In the library                                                                   | Not in the library<br>= Research lab, course<br>library, etc.                           |
|------------------------------------------------------------------------------------------------------|----------------------------------------------------------------------------------|-----------------------------------------------------------------------------------------|
| Located on the Higashi-<br>Hiroshima campus                                                          | Check the location and obtain the materials at the library.                      | Click on the location<br>to check the location and<br>opening hours and visit           |
| Not available at Higashi-<br>Hiroshima campus<br>Available from Kasumi and<br>Higashi-Senda campuses | Click<br>"Reservation/Order" on<br>the bibliographic details<br>screen to obtain | Order from "Order<br>material" on the top right<br>of the bibliographic<br>details page |