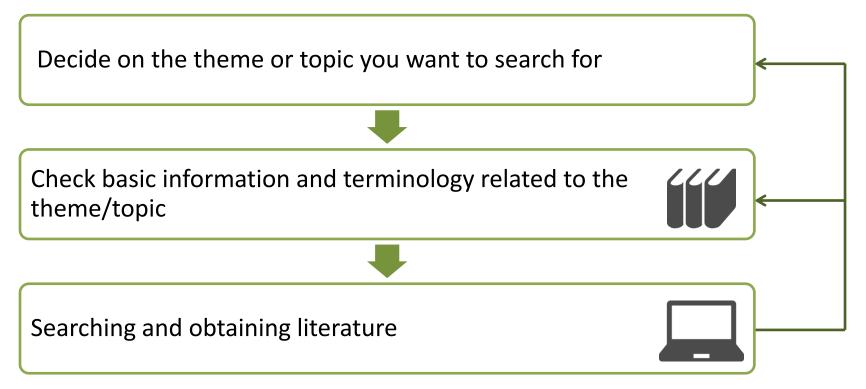

# Use of books

2. Use of books

## 2-0. Use of Books

#### There are basically three ways to obtain books !

#### <Procedure>

- 1. Enter keywords in the search box and search
- 2. Select the desired material from the search results list
- 3. Check the location  $\rightarrow$  Use books and magazines