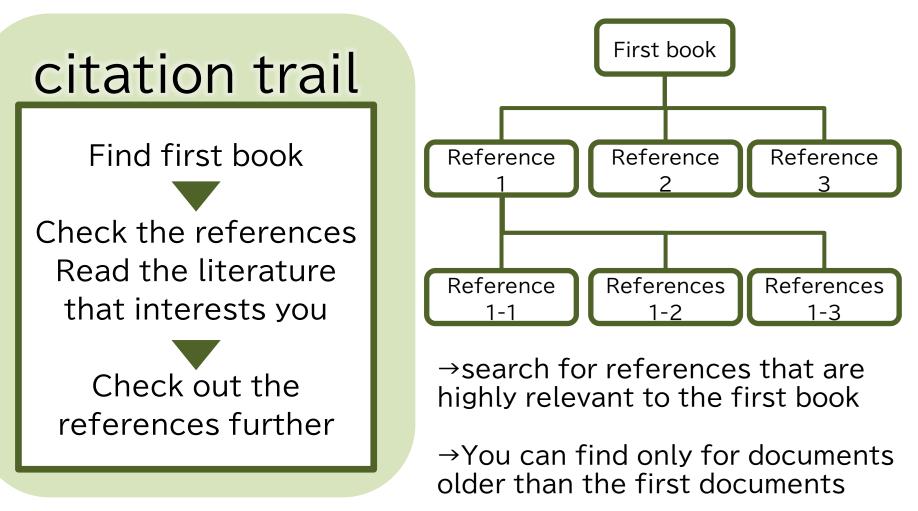

業、ゼミ、グ             |



## Today's Menu

## Key points for

### searching information



## Use of Books:

internal collections (OPAC) , public libraries (OPAC) , domestic and international research institutes (Scopus , WorldCat , SFX, etc.)



### Use of Articles:

via the web (Web of Science , Scopus , ) , on-campus holdings (OPAC) , off-campus holdings (Web of Science , Scopus , SFX etc.)











## 1-0. Introduction

Which previous studies should I read first? Ex: Searching for information about international relations on

#### How do I read a difficult book?

Ex: I was told that a reading group for Kant → I borrowed a book but I don't understand it! What should I do?

In such cases, check the references and confirm.





## 1-1. Searching Method





## 1-1. Search from reference





## 1-1. Search from keyword



- Search from old information to the latest information
- The key is what search keywords you use
   →Too many search results, it may be difficult to search



## 1-2. Types of sources





## 1-2. Types of sources





- Research results on selected themes
- The most important source of information in the field of academic research
- Published in an academic journal
- Excellent speed of reporting
- There is a peer review system

### Proceedings



- Contents of presentations at conferences and academic societies
- Latest research findings
- Excellent speed of reporting
- It is difficult to obtain because it is not widely distributed.
- You can also restructure your conference paper and submit it to a journal. 10



## 1-2. Types of sources



- A summary