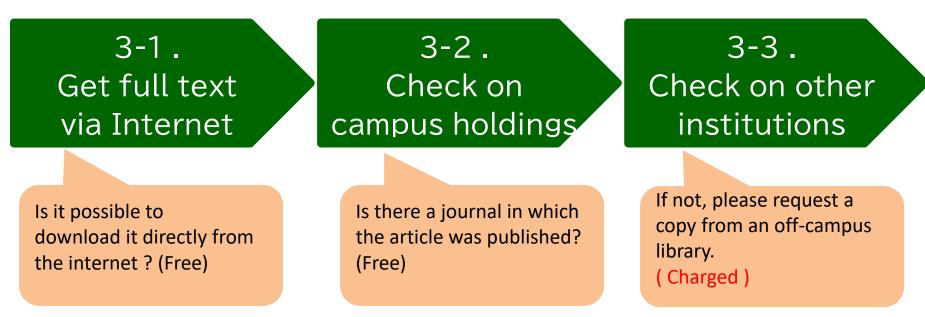

Just like books, there are basically three steps to obtaining a paper!

| 3-1 .<br>Get full text<br>via internet                        | 3-2 .<br>Check on<br>campus holdings                                                                                                                                 | 3-3 .<br>Check on other<br>institutions                                                                                                                                                                                                                                                                                                                                                                                                                                                                                                                                                                                                                                                                                                                                                                                                                                                                                                                                                                                                                                                                                                                                                                                                                                                                                                                                                                                                                                                                                                                                                                                                                                                                                                                                                                                                                                                                                                                                                                                                                                                                                        |
|---------------------------------------------------------------|----------------------------------------------------------------------------------------------------------------------------------------------------------------------|--------------------------------------------------------------------------------------------------------------------------------------------------------------------------------------------------------------------------------------------------------------------------------------------------------------------------------------------------------------------------------------------------------------------------------------------------------------------------------------------------------------------------------------------------------------------------------------------------------------------------------------------------------------------------------------------------------------------------------------------------------------------------------------------------------------------------------------------------------------------------------------------------------------------------------------------------------------------------------------------------------------------------------------------------------------------------------------------------------------------------------------------------------------------------------------------------------------------------------------------------------------------------------------------------------------------------------------------------------------------------------------------------------------------------------------------------------------------------------------------------------------------------------------------------------------------------------------------------------------------------------------------------------------------------------------------------------------------------------------------------------------------------------------------------------------------------------------------------------------------------------------------------------------------------------------------------------------------------------------------------------------------------------------------------------------------------------------------------------------------------------|
| Xue, SY                                                       | Sort by<br>Relevance<br>SFX Services for this record<br>Relational Aesthetics<br>Art in America [0004-3214] Prince, Mark yr:2011 vol:99 iss:5 pg:175 -176            | Possibly available<br>in here                                                                                                                                                                                                                                                                                                                                                                                                                                                                                                                                                                                                                                                                                                                                                                                                                                                                                                                                                                                                                                                                                                                                                                                                                                                                                                                                                                                                                                                                                                                                                                                                                                                                                                                                                                                                                                                                                                                                                                                                                                                                                                  |
| FillYert @HU View full text ・・・<br>Year: 2<br>Holding<br>2件みつ | available via <b>EBSCOhost Academic Search Complete</b><br>011 Volume: 99 Issue: 5 Start Page: 175 60<br>in <b>Hiroshima University OPAC</b> 60<br>かりました。<br>America | INTERNATIONAL EXHIBITION REVIEWS                                                                                                                                                                                                                                                                                                                                                                                                                                                                                                                                                                                                                                                                                                                                                                                                                                                                                                                                                                                                                                                                                                                                                                                                                                                                                                                                                                                                                                                                                                                                                                                                                                                                                                                                                                                                                                                                                                                                                                                                                                                                                               |
| Click Find it @ 5                                             | (Link Resolver)                                                                                                                                                      | Here Stepheners, Dar Here Step |

## 3. Use of articles **3-2. Use of articles :** Check on-campus holdings