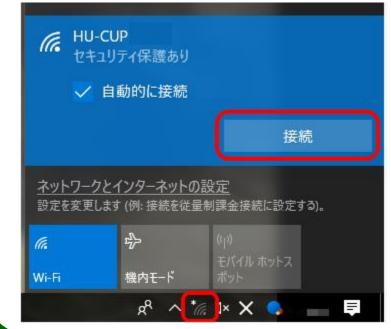

#### HU Central Library 2025.05.28 9-10 Periods

Connect to

**the WiFi "HU-CUP**" and open the Page「図書館講習会」 (Please check today's materials)

The database introduced here cannot be accessed without a university network connection