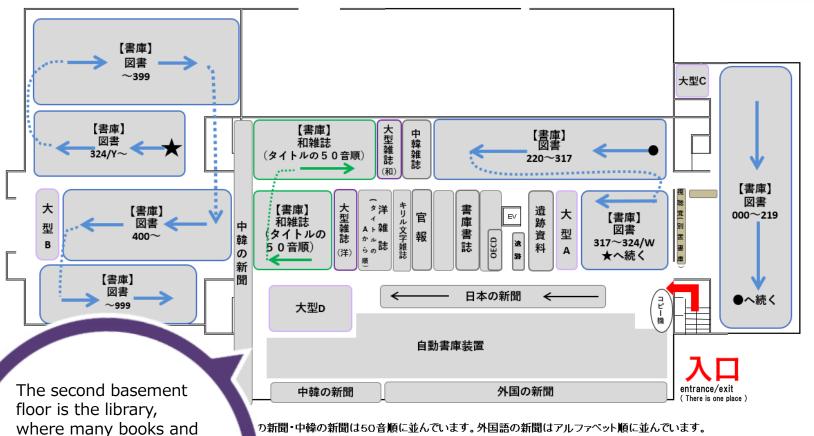

### **Hiroshima University Central Library Map**

magazines are stored. Access to the stack is restricted to Hiroshima

University students and

※ No luggage allowed

faculty

の新聞・中韓の新聞は50音順に並んでいます。外国語の新聞はアルファベット順に並んでいます。

The basement floor houses the office space where library staff work and a rare bookshelf where valuable materials are stored.

Only library staff can enter the rare bookshelf. It is not possible.

archive