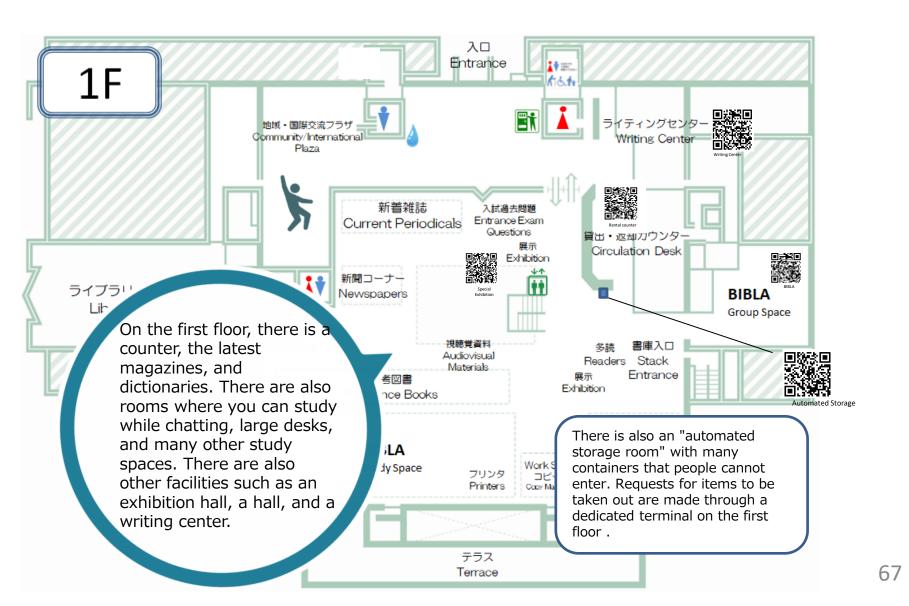

## **Hiroshima University Central Library Map**

Scan the QR code for detailed instructions

### **Hiroshima University Central Library Map**

magazines are stored. Access to the stack is restricted to Hiroshima

University students and

※ No luggage allowed

faculty

の新聞・中韓の新聞は50音順に並んでいます。外国語の新聞はアルファベット順に並んでいます。

The basement floor houses the office space where library staff work and a rare bookshelf where valuable materials are stored.

Only library staff can enter the rare bookshelf. It is not possible.

archive