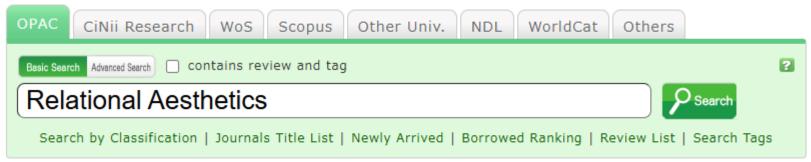

### Search using the **OPAC**

#### <Procedure>

- 1. Enter keywords in the search box
- 2. Select the desired material from the results' list
- 3. Check the location → Use books and magazines

# If there are too many search results ...

| OPAC CINII Research Wos                    | Scopus Other Univ. NDL WorldCat Others review and tag                                                                                                                                            |   |
|--------------------------------------------|--------------------------------------------------------------------------------------------------------------------------------------------------------------------------------------------------|---|
| Relational Aesthetic                       | *Material type: ZAII Books Journals E-Books E-Journals                                                                                                                                           | 2 |
| use the<br>advanced<br>search<br>function. | Target: only materials in the Library  Keyword  AND  Title  Example: #scienceExact match search for "science".  AND  AND  Publisher  *Publication year: to Code:  ISBN/ISSN: *Country code: Ref. |   |
|                                            | NCID: *Language code: Ref.  Bibliography ID: Classification: Ref.  Registration number: *Material format: ▼  Material ID: Call No: Sort by: Year(Newest) ▼  List count: 10 Items ▼  Clear        |   |