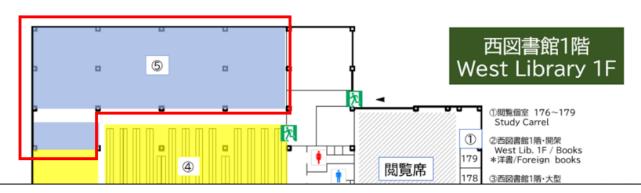

### Details screen: directions, maps, etc.

#### 東広島キャンパス西図書館書庫

West Lib. / Stacks / Books (West Library at Higashi Hiroshima Campus)

和書(日本語・中国語・朝鮮語)と洋書(その他の外国語)で場所が分かれており、それぞれの中で請求記号の順に並んでいます。不明な点は図書館職員までお尋ねください。

Materials are arranged by the call number in each section of Japanese, Chinese and Korean books and the other foreign languages books. If you have any questions, to ask a library staff.