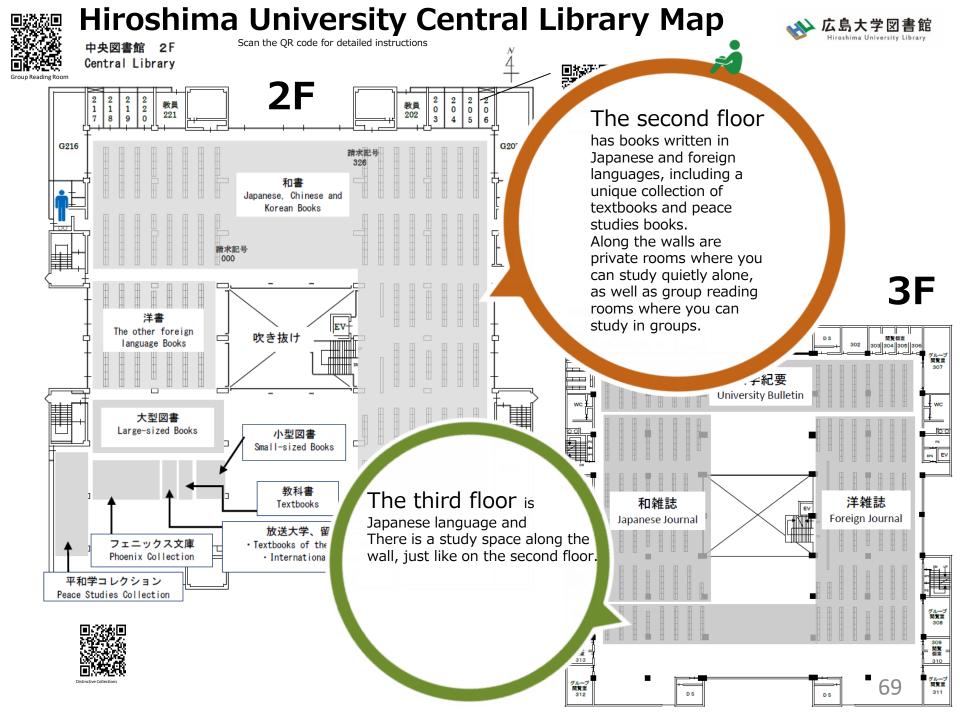

## **Hiroshima University Central Library Map**

Scan the QR code for detailed instructions

## **Hiroshima University Central Library Map**

floor is the library, where many books and magazines are stored. Access to the stack is restricted to Hiroshima University students and faculty

No luggage allowed

The basement floor houses the office space where library staff work and a rare bookshelf

where valuable materials are stored.

の新聞・中韓の新聞は50音順に並んでいます。外国語の新聞はアルファベット順に並んでいます。

Only library staff can enter the rare bookshelf.