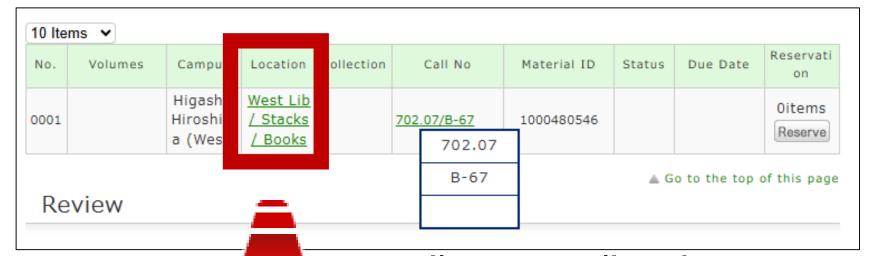

#### <Procedure>

- 1. Enter keywords in the search box
- 2. Select the desired material from the results' list
- 3. Check the location → Use books and magazines

| No.  | Volumes | Campus                           | Location                        | Collection |             | Call No           | Material ID | Status | Due Date       | Reservati<br>on   |  |
|------|---------|----------------------------------|---------------------------------|------------|-------------|-------------------|-------------|--------|----------------|-------------------|--|
| 0001 |         | Higashi-<br>Hiroshim<br>a (West) | West Lib<br>/ Stacks<br>/ Books |            | <u>702.</u> | 07/B-67<br>702.07 | 1000480546  |        |                | 0items<br>Reserve |  |
| -    |         |                                  |                                 |            |             | B-67              |             | ▲ G    | o to the top o | of this page      |  |
| Re   | view    |                                  |                                 |            |             |                   |             |        |                |                   |  |

#### 東広島キャンパス西図書館書庫

West Lib. / Stacks / Books (West Library at Higashi Hiroshima Campus)

和書(日本語・中国語・朝鮮語)と洋書(その他の外国語)で場所が分かれており、それぞれの中で請求記号の順に並んでいます。不明な点は図書館職員までお尋ねください。

Materials are arranged by the call number in each section of Japanese, Chinese and Korean books and the other foreign languages books. If you have any questions, to ask a library staff.