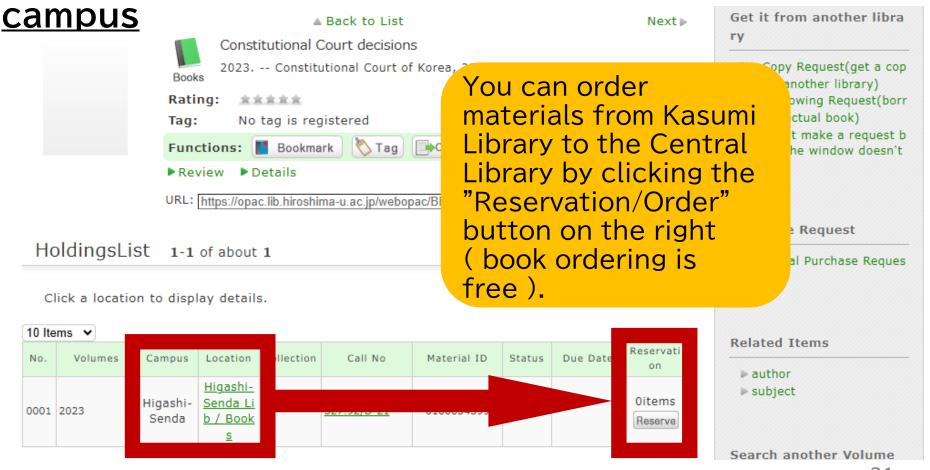

# 2-1. How to search for books effectively: at HU collection

|                                                                                                      | In the library                                                          | Not in the library<br>= Research lab, course<br>library, etc.                  |
|------------------------------------------------------------------------------------------------------|-------------------------------------------------------------------------|--------------------------------------------------------------------------------|
| Located on the Higashi-<br>Hiroshima campus                                                          | Check the location and obtain the materials at the library.             | Click on the location<br>to check the location and<br>opening hours and visit  |
| Not available at Higashi-<br>Hiroshima campus<br>Available from Kasumi and<br>Higashi-Senda campuses | Click "Reservation/Order" on the bibliographic details screen to obtain | Order from "Order material" on the top right of the bibliographic details page |

2-1. Check at HU-OPAC 2-2.

Check at public libraries holdings

2-3.
Check at other institutions

Available at Hiroshima University? (free)

|                                      | 図書館にある                                 | 図書館にない<br>=研究室や講座図書室等                             |
|--------------------------------------|----------------------------------------|---------------------------------------------------|
| 東広島キャンパスにある                          | 配置場所を確認のうえ、<br>図書館で資料を入手<br>※開閉間時間に注意! | 配置場所をクリックし、<br>場所、開室時間をチェッ<br>クして訪問<br>※開閉間時間に注意! |
| 東広島キャンパスにない<br>=霞・東千田キャンパス<br>から取り寄せ | 書誌詳細画面で「予約・<br>取寄」をクリックして入手            | 書誌詳細ページ右上「資料を取り寄せる」から取り寄せ                         |