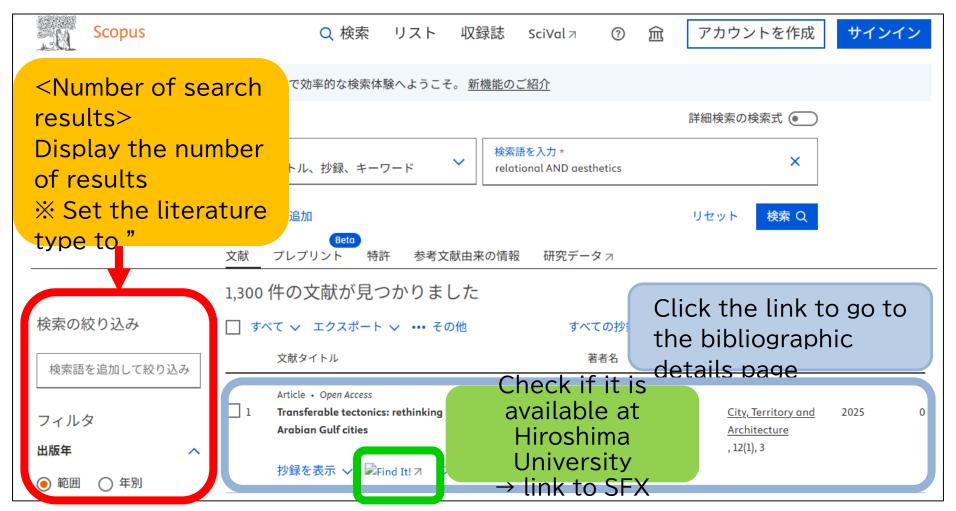

## 3. How to Search for Articles Effectively? 3-1. How to Search for Articles Effectively: via Internet

3-1. Get full text via internet

3-2. Check on campus holdings

3-3. Check on other institutions

0/402 Add To Marked List Export ~ Relevance World Relational Aesthetics: A Mo S.F.X SFX Services for this record Theological Aesthetics Relational Aesthetics Source: Art in America [0004-3214] Prince, Mark yr:2011 vol:99 iss:5 pg:175 -176 Jan 2 2020 | CONTEMPORARY CHINESE THO As part of the wider theoretical framework of Zh "world relational aesthetics" constitutes a theor contemporary Chinese art Against the back top Full text available via EBSCOhost Academic Search Complete Find it @HU View full text \*\*\* Year: 2011 Volume: 99 Issue: 5 Start Page: 175 Holdings in Hiroshima University OPAC 2件みつかりました。 Art in America Go to HU-SFX Click Find it@広大 (Link Resolver)