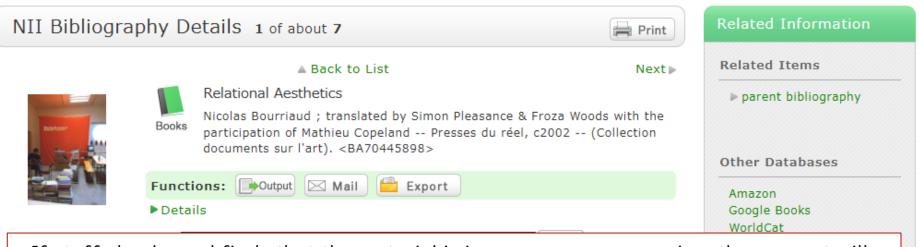

#### Information about the book itself

(Book title, author name, year of publication...)

Nicolas Bourriaud; translated by Simon Pleasance & Froza Woods with the participation of Mathieu Copeland. -- Presses du réel, 2002. -- (Collection documents sur l'art). <BB02637491>

#### Related Items

- ▶ parent bibliography
- ▶ author
- ▶ subject

#### recommended access

Art in an age of revolution, 1750-1800

Albert Boime; : hbk, : pbk. -- University of Chicago Press, 1997. -

(Cocial history of mo

19