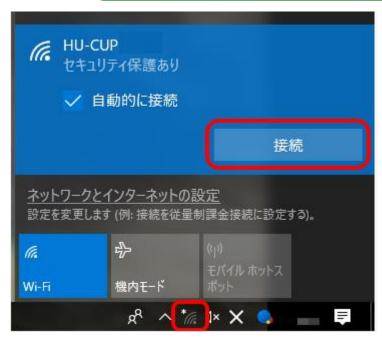

#### Connect to

the WiFi " HU-CUP" and open the Page「図書館講習会」 (Please check today's materials)

The database introduced here can only be accessed through the university network connection