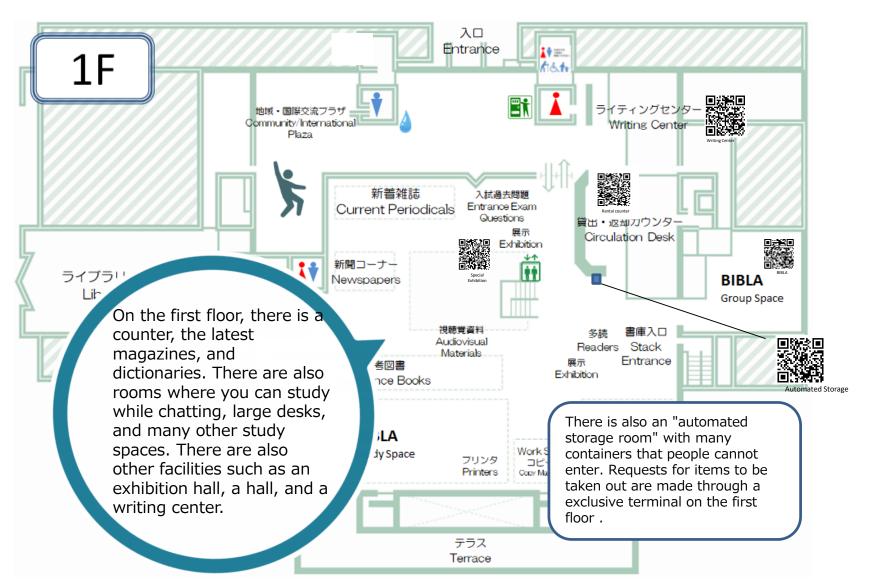

## **Hiroshima University Central Library Map**

Scan the QR code for detailed instructions

## **Hiroshima University Central Library Map**

floor is the library, where many books and magazines are stored. Access to the stack is restricted to Hiroshima University students and faculty

No luggage allowed