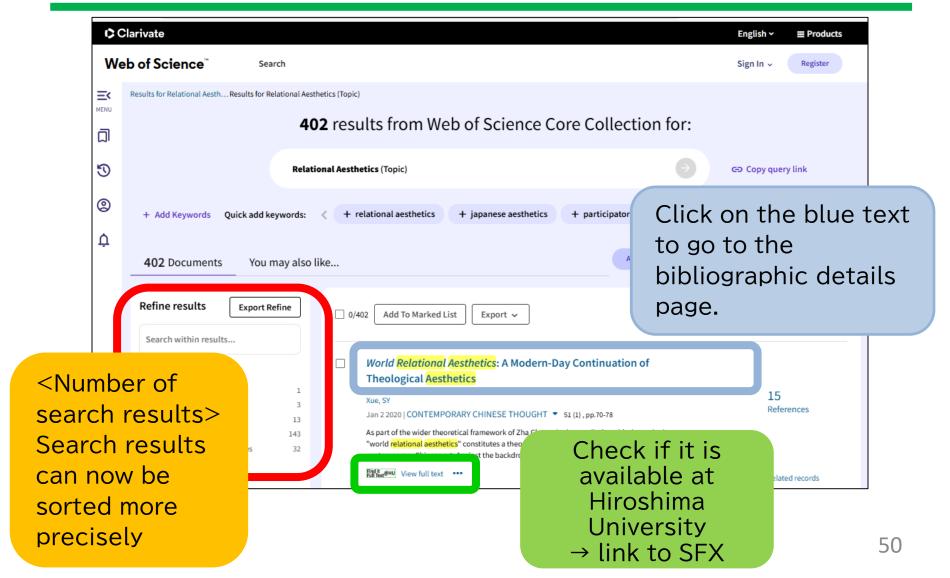

## 3. How to Search for Articles Effectively? 3-1. How to Search for Articles Effectively: via Internet

3-1. Get full text via internet

3-2. Check on campus holdings

3-3. Check on other institutions

0/402 Add To Marked List Export ~ Relevance World Relational Aesthetics: A Mo S.F.X SFX Services for this record Theological Aesthetics Relational Aesthetics Source: Art in America [0004-3214] Prince, Mark yr:2011 vol:99 iss:5 pg:175 -176 Jan 2 2020 | CONTEMPORARY CHINESE THO As part of the wider theoretical framework of Zh "world relational aesthetics" constitutes a theor contemporary Chinese art Against the back top Full text available via EBSCOhost Academic Search Complete Find it @HU View full text \*\*\* Year: 2011 Volume: 99 Issue: 5 Start Page: 175 Holdings in Hiroshima University OPAC 2件みつかりました。 Art in America Go to HU-SFX Click Find it@広大 (Link Resolver)

□ 1 World Relational Aesthetics: A Modern-Day Continuation of Theological Aesthetics

Xue, SY

Jan 2 2020 | CONTEMPORARY CHINESE THOUGHT ▼ 51 (1), pp.70-78

As part of the wider theoretical framework of Zha Changping's so-called world-picture logic, "world relational aesthetics" constitutes a theoretical system for critiquing pioneering Contemporary Timese art against the backdrop of the Western hist... Show more ▼