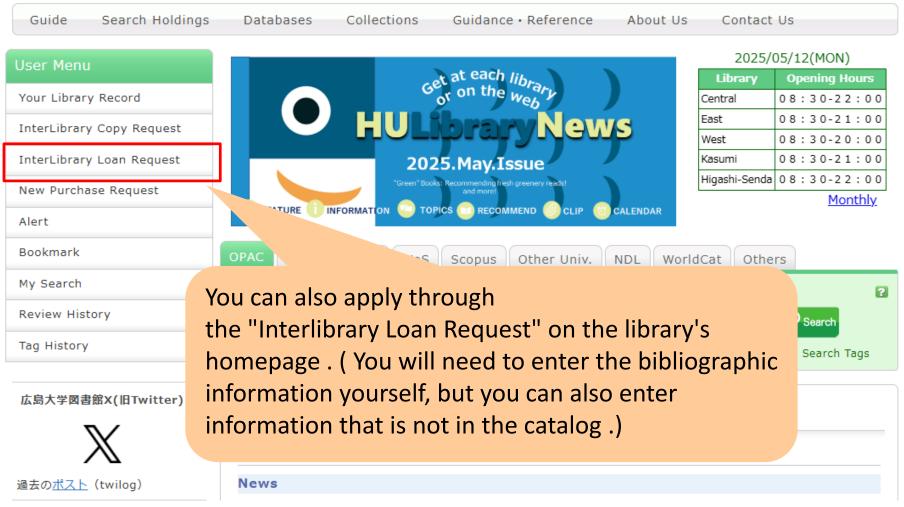

#### Related Information

Get it from another libra ry

ILL Copy Request(get a cop y from another library) ILL Borrowing Request(borr ow the actual book)

I can't make a request b ecause the window doesn't open.

#### Get it from another libra

ILL Copy Request(get a cop y from another library)
ILL Borrowing Request(borr ow the actual book)

I can't make a request b ecause the window doesn't open.

32

### Get it from another libra ry

ILL Copy Request(get a cop y from another library)

I can't make a request b ecause the window doesn't open.