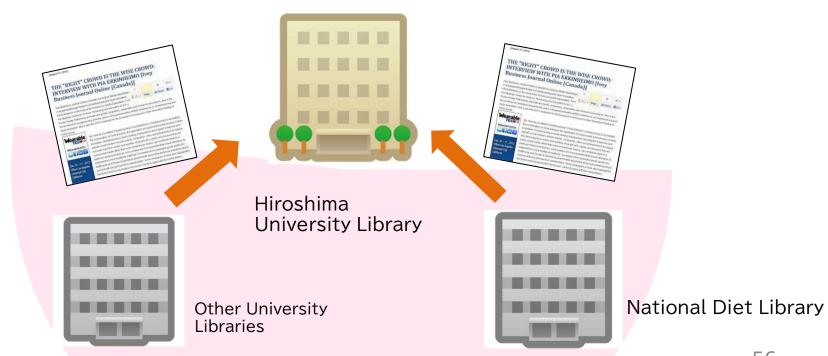

# 3-3. How to Search for Articles Effectively: Check on other institution

Get the full text via Internet

Check oncampus holdings Check on other institutions

If a magazine is not available at Hiroshima University, copies can be ordered from outside the university.