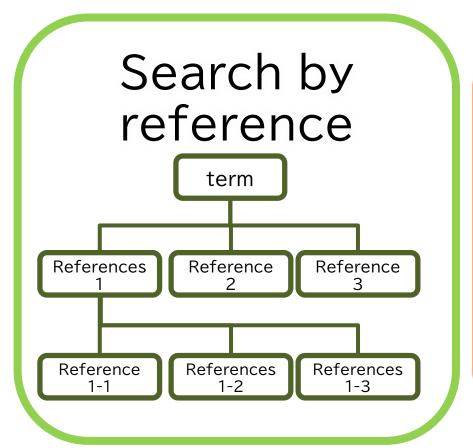

### 1-1. Search from reference

### citation trail

Find the first book;

Check the references; Read the literature that interests you;

Check out the references further;

- →Search for references that are cited in the book that you selected;
- →Nonetheless, you will only find documents that were published before the book you selected. 7