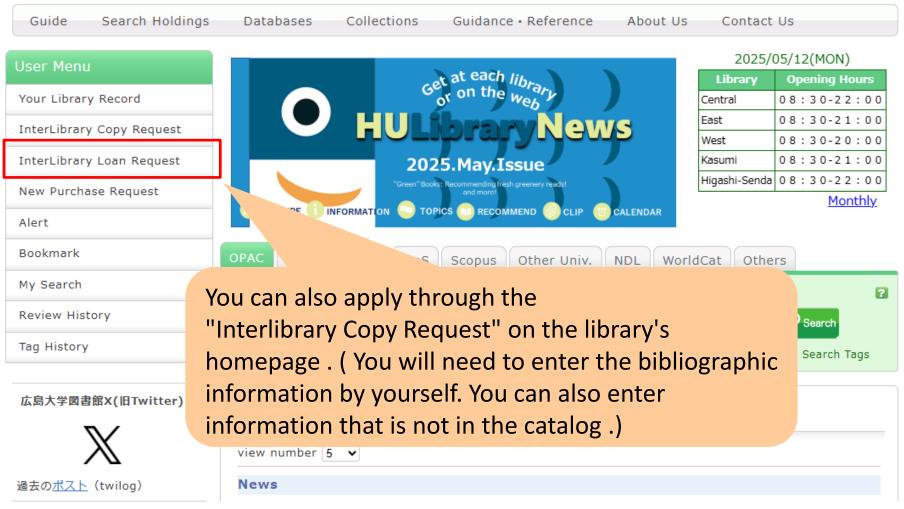

# 3-3. How to Search for Articles Effectively: Check on other institution

For details on ordering materials, please go to User Guide → For University Students → Various Information

| 広島大学図書館<br>Hiroshima University Librar |                                 |
|----------------------------------------|---------------------------------|
| 利用案内 資料の検索                             | データベース 特別コレクション 講習会・調査相談 図書館につい |
| 利用案内(学内の方)                             | HOME > 利用案内 図書館利用案内             |
| ▶ 利用案内(学外の方)                           | 総合利用案内                          |
|                                        |                                 |
| ブックマーク                                 | ▶ 他大学等から文献複写・図書を取り寄せる           |
| お気に入り検索                                | ▶ 広島市立図書館の本を借りる                 |
| レビュー履歴                                 | ▶ 東広島市立図書館の本を借りる                |
| タグ履歴                                   | ▶ 広島県立図書館の本を借りる                 |