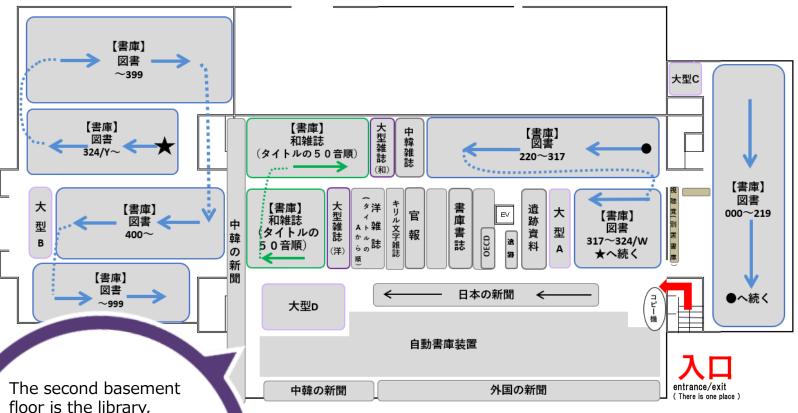

## **Hiroshima University Central Library Map**

Scan the QR code for detailed instructions

## **Hiroshima University Central Library Map**

floor is the library, where many books and magazines are stored. Access to the stack is restricted to Hiroshima University students and faculty

No luggage allowed

The basement floor houses the office space where library staff work and a rare bookshelf

where valuable materials are stored.

の新聞・中韓の新聞は50音順に並んでいます。外国語の新聞はアルファベット順に並んでいます。

Only library staff can enter the rare bookshelf.