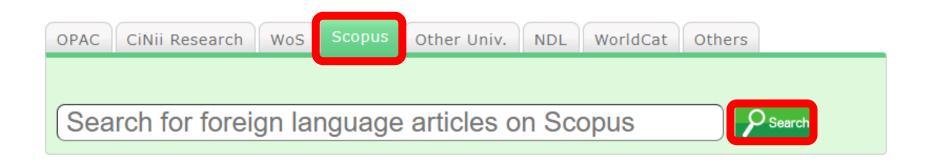

# 2-3. How to search for books effectively: Other institutions

Hiroshima University Library Website

→ Go to the search tab "Scopus"
Switch and search

# 3-1 How to Search for Articles Effectively: via Internet

Hiroshima University Library Website

→ Go to the search tab "WoS (Web of Science)"

Switch and search

Try searching for "Relational Aesthetics"