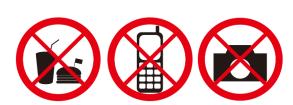

## Basic rules and manners

- 1. Always bring your student ID card.
- 2. No food or drink in the libraries. Only bottled drinks are allowed in the libraries. (Only capped beverages such as PET bottles and water bottles are allowed.)
- 3. Set your cell phone to silent or vibrate mode. Move outside for cell phone conversations.
- 4. Unauthorized photography or scanning of materials in the library is prohibited.
- 5. Mass downloading of electronic materials is prohibited.
- 6. Park your bicycle only in designated area.
- 7. Always keep valuables in your possession.