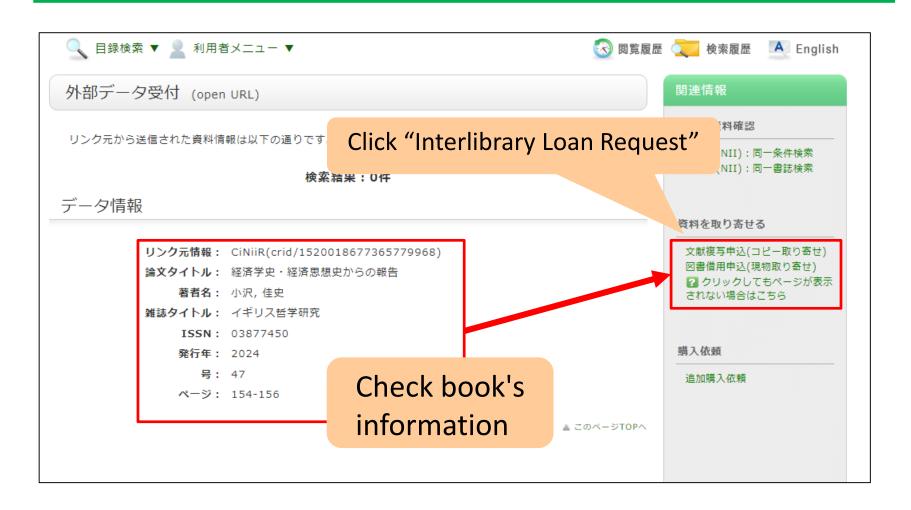

#### Related Information

Get it from another libra ry

ILL Copy Request(get a cop y from another library) ILL Borrowing Request(borr ow the actual book)

I can't make a request b ecause the window doesn't open.

#### Get it from another libra

ILL Copy Request(get a cop y from another library)
ILL Borrowing Request(borr ow the actual book)

I can't make a request b ecause the window doesn't open.

32

### Get it from another libra ry

ILL Copy Request(get a cop y from another library)

I can't make a request b ecause the window doesn't open.