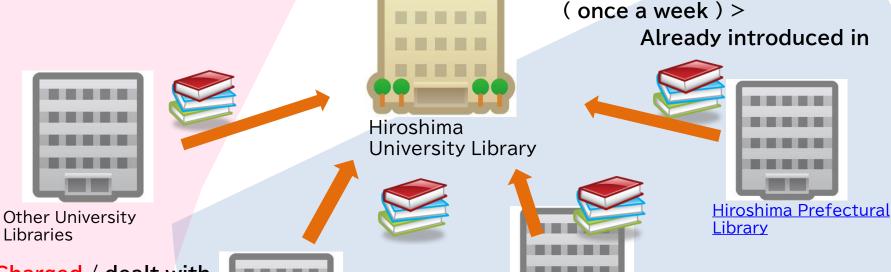

# 2-3. How to search for books effectively: Other institutions

2-1. Check at HU-OPAC 2-2.
Check at public libraries holdings

2-3. Check at other institutions

< Free / Regular delivery

If a book is not available at Hiroshima University, it can be ordered from

Hiroshima City Library

\* Central Library pickup only

< Charged / dealt with on a case-by-case basis >

Higashihiroshima City Library

\* Central Library pickup only

# 2-3. How to search for books effectively: Other institutions

Time required: Average 7 to 14 days

Cost: Round-trip shipping fee

\* Depending on the requesting library, it may be considered "in-library use" ( we will confirm in advance).