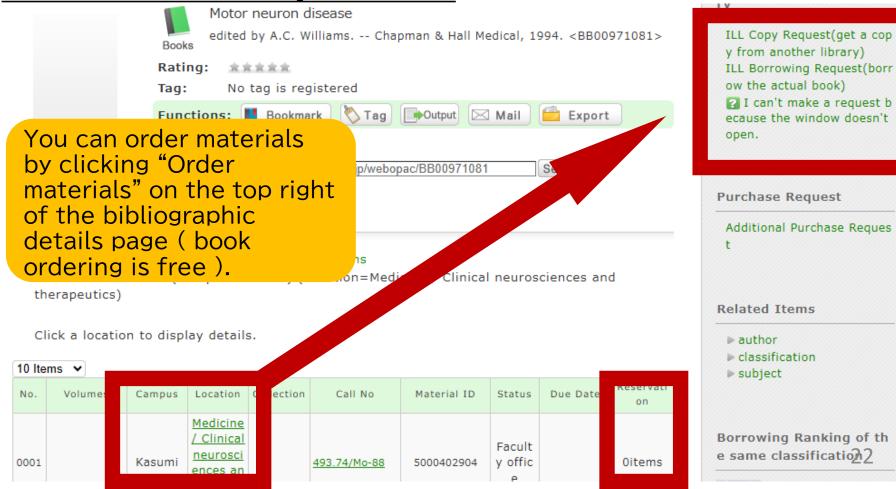

# The way to search for campus magazines is the same as for books.

|                                                                                                     | In the library                                              | Not in the library<br>= Research lab, course<br>library, etc.                 |
|-----------------------------------------------------------------------------------------------------|-------------------------------------------------------------|-------------------------------------------------------------------------------|
| Located on the Higashi-<br>Hiroshima campus                                                         | Check the location and obtain the materials at the library. | Click on the location<br>to check the location and<br>opening hours and visit |
| Not on the Higashi-<br>Hiroshima campus<br>=<br>Available from Kasumi and<br>Higashi-Senda campuses | Order from "Order materia<br>bibliographic details page     | II" on the top right of the                                                   |